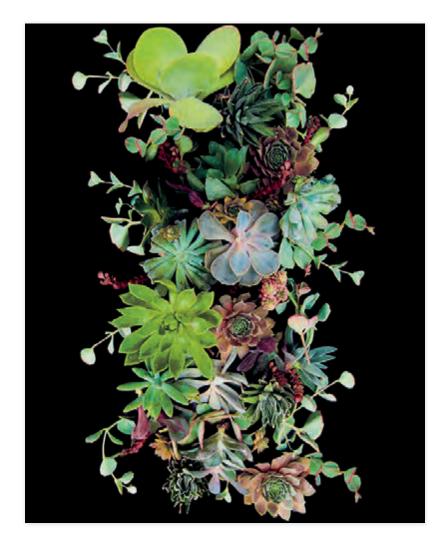

#### **Succulents**

The lush texture and vibrant colors of succulents create the depth and dimension of this photorealistic rug. Captured by the lens and translated in carpet, this piece brings clarity, detail, depth and perspective to the floor.