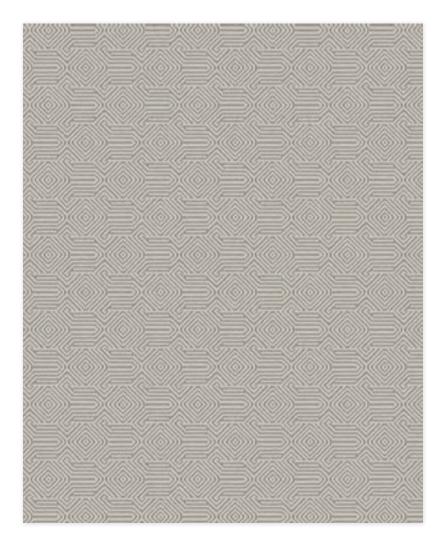

#### Motif

This pattern pays homage to the nubby texture of pebble weave rugs handmade by artisans in India.

Colorways

RITUAL 79530

9530 ATTITUDE 79409

9409 BELIEF 79535

| SIZE               | SERGED EDGE | HIDDEN EDGE |
|--------------------|-------------|-------------|
| 6×9 FT             | G037R       | G176R       |
| 8×10 FT            | G038R       | G177R       |
| 12×15 FT           | G039R       | G178R       |
| 11×11 FT<br>CIRCLE | G040R       | G213R       |