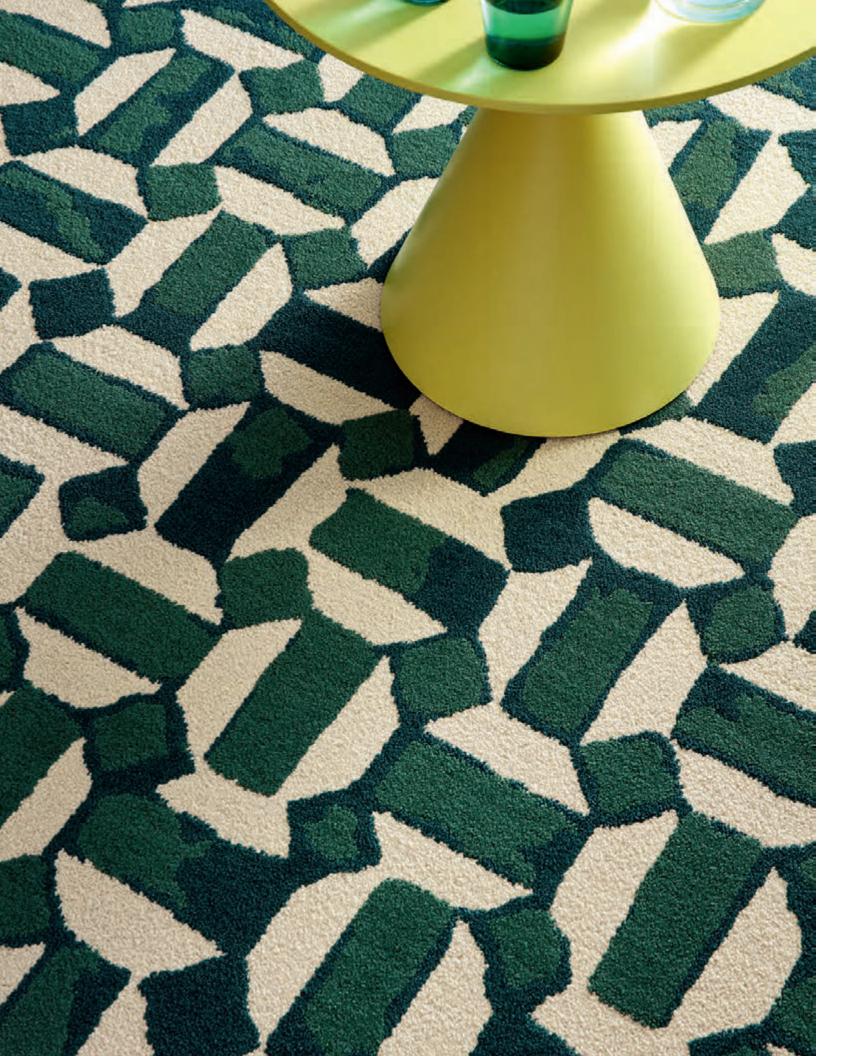

## Geometric

The quiet power of the Geometric collection can be felt in the textures generated by the intersection of lines and shapes. Intricate and unexpected patterns emerge from the designers' meditative repetition and concentration, keeping one's eye moving across each rug's surface.

#### Join

The repetition of lines form shapes that intersect with one another in soft painterly edges, celebrating a fusion of textures and large-scale geometry.

Colorways

SMOKE 68500

| SIZE     | SERGED EDGE | HIDDEN EDGE |
|----------|-------------|-------------|
| 6×9 FT   | G041R       | G125R       |
| 8×10 FT  | G042R       | G126R       |
| 12×15 FT | G043R       | G127R       |
| 11×11 FT | G225R       | G226R       |
| CIRCLE   |             |             |