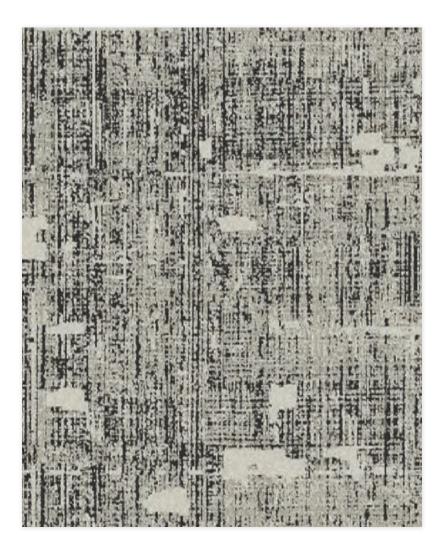

### **Strata**

By emulating the feel of a tight weave, this pattern evokes an understated elegance that resembles the handicraft of expert rug makers.

Colorways

FORGE 20518

COLOSSAL 20496

CARRARA 20100

| SIZE               | SERGED EDGE | HIDDEN EDGE |
|--------------------|-------------|-------------|
| 6×9 FT             | G112R       | G194R       |
| 8×10 FT            | G113R       | G195R       |
| 12×15 FT           | G114R       | G196R       |
| 11×11 FT<br>CIRCLE | G115R       | G219R       |