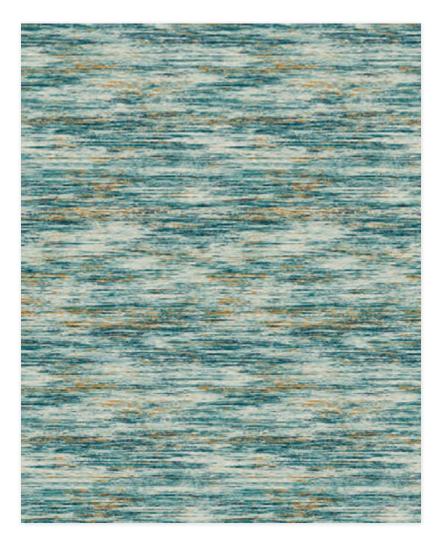

#### **Striation**

by Rockwell Group

This geological pattern illustrates how desert lights playing off red rocks can create inspirational moments and spaces in which we find a place of calm or retreat in the natural world.

Colorways

SIERRA 73675

5 STONE 73516

| SIZE               | SERGED EDGE | HIDDEN EDGE |
|--------------------|-------------|-------------|
| 6×9 FT             | G056R       | G158R       |
| 8×10 FT            | G057R       | G159R       |
| 12×15 FT           | G058R       | G160R       |
| 11×11 FT<br>CIRCLE | G059R       | G207R       |