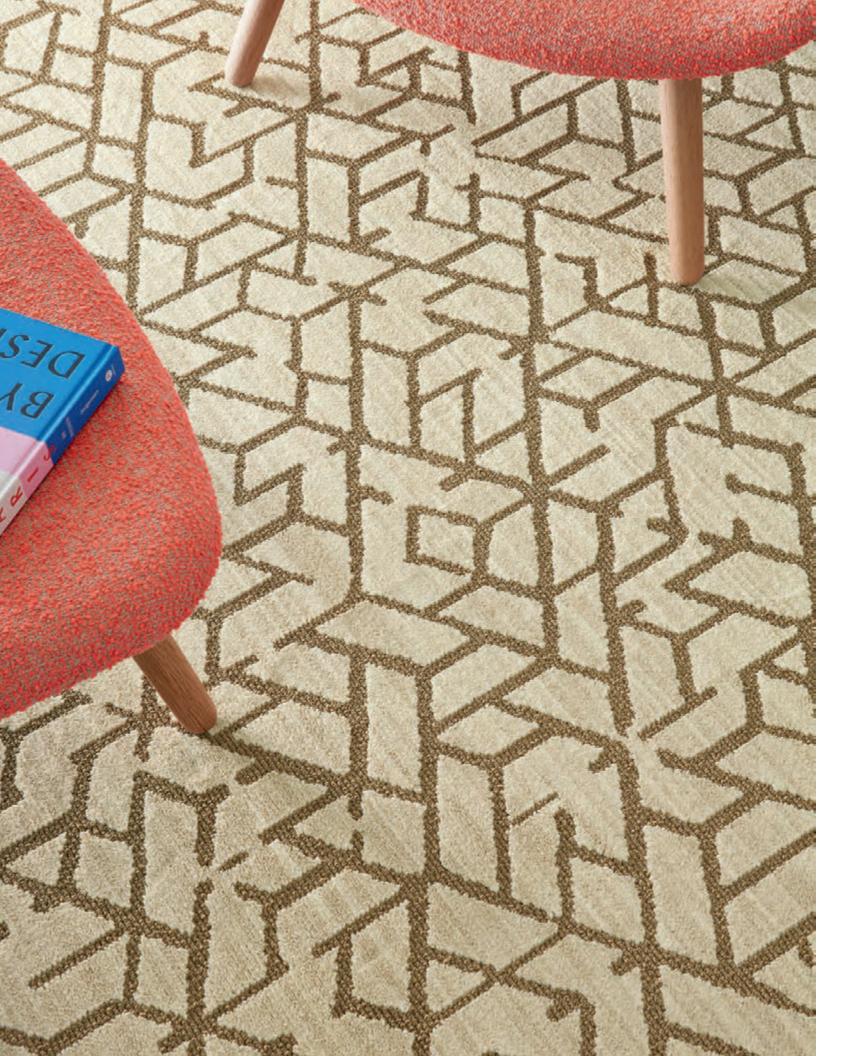

#### Diamonds

by West Elm + Shaw Contract

Subtle yet sharp diamond pattern conveys stability, minimalism and bold optimism. Tailored geometry; warm tactility.

Colorways

SISAL 58111

DENIM 58485

SHADOW 58761

| SIZE         | SERGED EDGE | HIDDEN EDGE |
|--------------|-------------|-------------|
| 6×9 FT       | G264R       | G268R       |
| 8×10 FT      | G265R       | G269R       |
| 12×15 FT     | G266R       | G270R       |
| 11 FT CIRCLE | G267R       | G271R       |
|              |             |             |

12 FT BROADLOOM 5A358