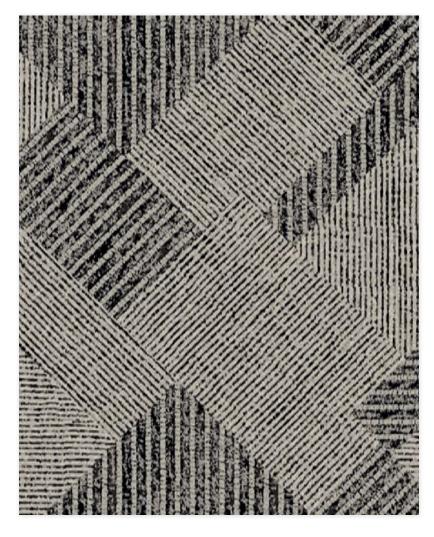

#### Diamonds

by West Elm + Shaw Contract

Subtle yet sharp diamond pattern conveys stability, minimalism and bold optimism. Tailored geometry; warm tactility.

Colorways

SISAL 58111

DENIM 58485

SHADOW 58761

| SIZE         | SERGED EDGE | HIDDEN EDGE |
|--------------|-------------|-------------|
| 6×9 FT       | G264R       | G268R       |
| 8×10 FT      | G265R       | G269R       |
| 12×15 FT     | G266R       | G270R       |
| 11 FT CIRCLE | G267R       | G271R       |
|              |             |             |

12 FT BROADLOOM 5A358