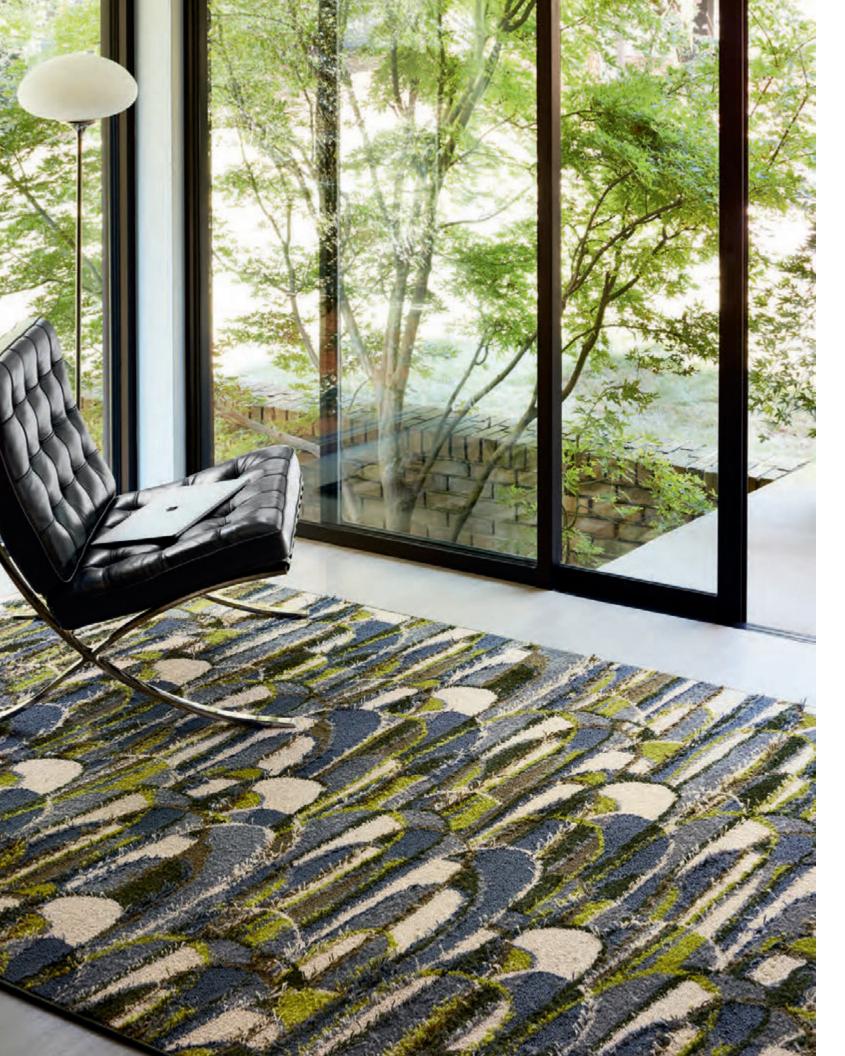

#### Waterfall

The majesty of waterfalls formed the inspiration for this pattern, which celebrates how light intersects and magnifies falling water. Light and shadow play across the surface in dabbled strokes of lustrous color, creating an impressionistic effect.

Colorways

LUSTER 69170

SHINE 69155

| SIZE     | SERGED EDGE | HIDDEN EDGE |
|----------|-------------|-------------|
| 6×9 FT   | G029R       | G140R       |
| 8×10 FT  | G030R       | G141R       |
| 12×15 FT | G031R       | G142R       |
| 11×11 FT | G032R       | G203R       |