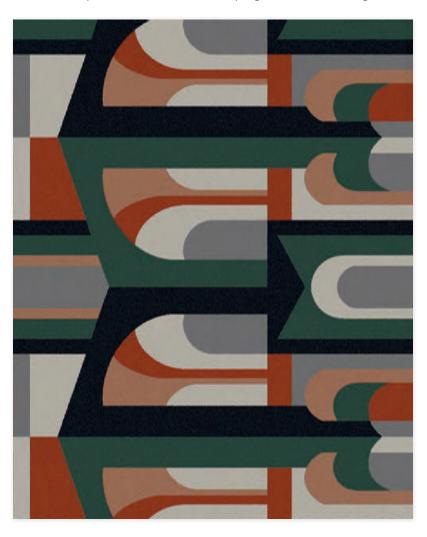

#### Shale

by West Elm + Shaw Contract

Balanced striations of dark and light neutrals reflect the varied layers and tempos of the places we work.

Colorways

SANDSTONE 57111

MINERAL 57535

| SIZE         | SERGED EDGE | HIDDEN EDGE |
|--------------|-------------|-------------|
| 6×9 FT       | G248R       | G252R       |
| 8×10 FT      | G249R       | G253R       |
| 12×15 FT     | G250R       | G254R       |
| 11 FT CIRCLE | G251R       | G255R       |