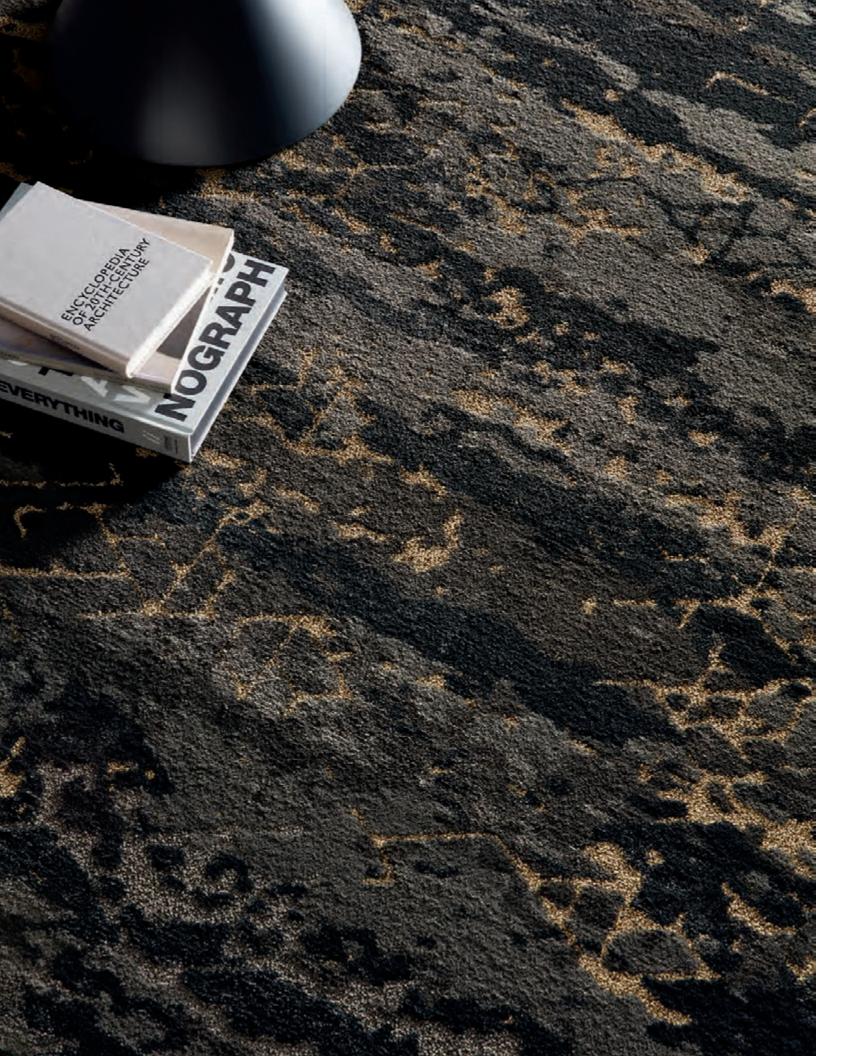

## **Fault**

This subtle textural backdrop highlights the mesmerizing traces of geological sedimentation that one sees when rock is harvested from the earth and cut into slabs.

Colorways

ELEMENT FORGE PLATINUM 20506 20518