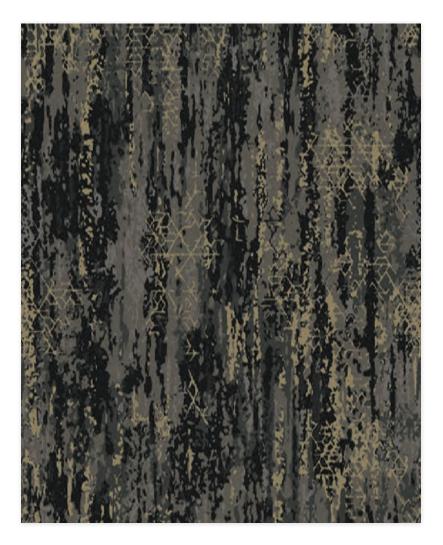

### **Strata**

By emulating the feel of a tight weave, this pattern evokes an understated elegance that resembles the handicraft of expert rug makers.

Colorways

FORGE 20518

COLOSSAL 20496

CARRARA 20100

| SIZE               | SERGED EDGE | HIDDEN EDGE |
|--------------------|-------------|-------------|
| 6×9 FT             | G112R       | G194R       |
| 8×10 FT            | G113R       | G195R       |
| 12×15 FT           | G114R       | G196R       |
| 11×11 FT<br>CIRCLE | G115R       | G219R       |