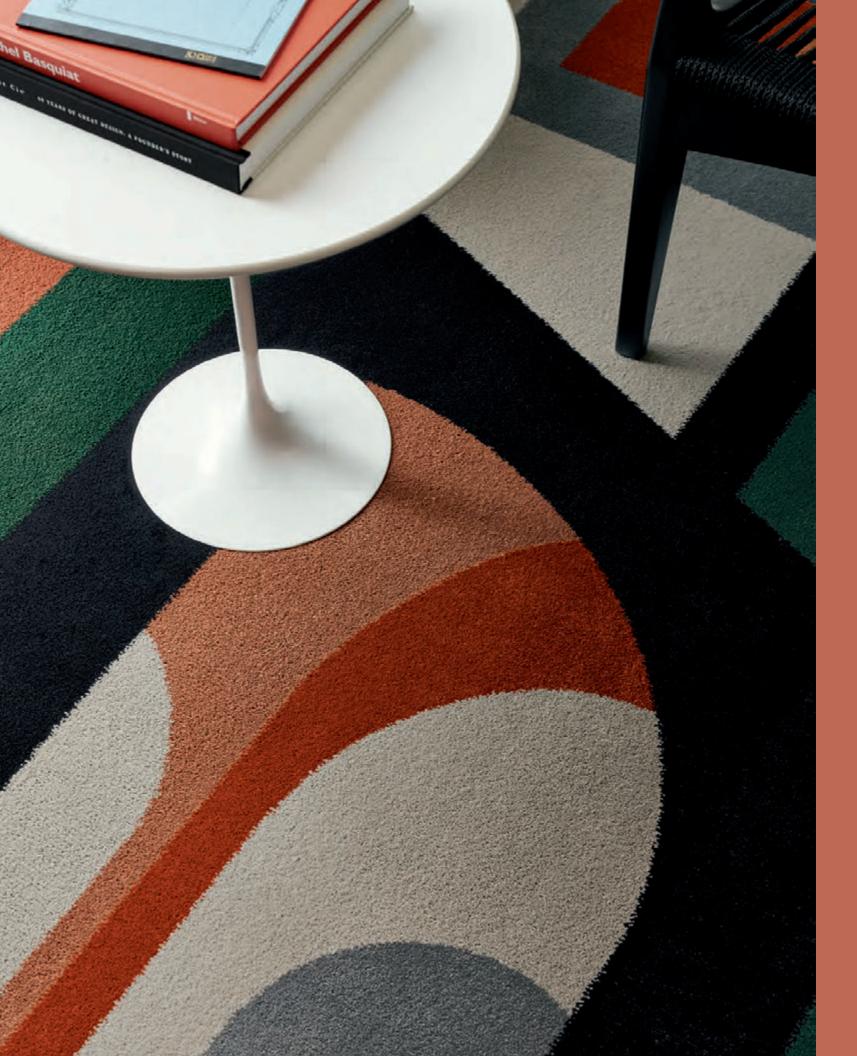

#### **Swerve**

Art Deco-inspired lines drop, shift and switch back in unpredictable trajectories, much like the twists of a roller coaster.

Colorways

HIGH 75500

LOW 75508

| SIZE     | SERGED EDGE | HIDDEN EDGE |
|----------|-------------|-------------|
| 6×9 FT   | G048R       | G164R       |
| 8×10 FT  | G049R       | G165R       |
| 12×15 FT | G050R       | G166R       |
| 11×11 FT | G051R       | G209R       |