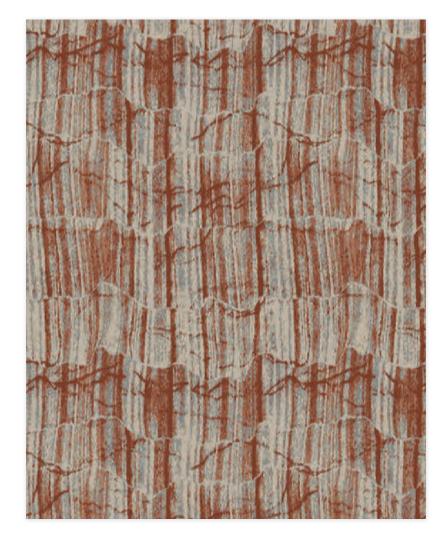

#### Shale

by West Elm + Shaw Contract

Balanced striations of dark and light neutrals reflect the varied layers and tempos of the places we work.

Colorways

SANDSTONE 57111

MINERAL 57535

| SIZE         | SERGED EDGE | HIDDEN EDGE |
|--------------|-------------|-------------|
| 6×9 FT       | G248R       | G252R       |
| 8×10 FT      | G249R       | G253R       |
| 12×15 FT     | G250R       | G254R       |
| 11 FT CIRCLE | G251R       | G255R       |