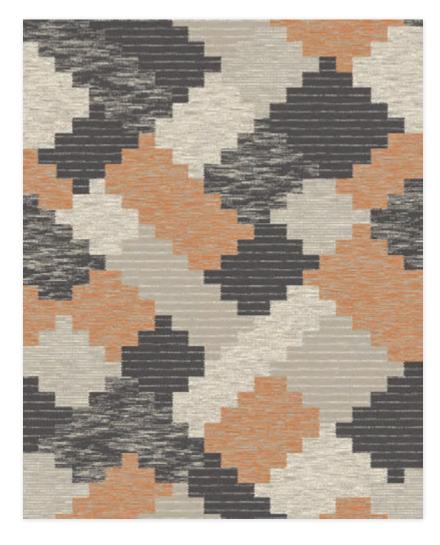

#### Diamonds

by West Elm + Shaw Contract

Subtle yet sharp diamond pattern conveys stability, minimalism and bold optimism. Tailored geometry; warm tactility.

Colorways

SISAL 58111

DENIM 58485

SHADOW 58761

| SIZE         | SERGED EDGE | HIDDEN EDGE |
|--------------|-------------|-------------|
| 6×9 FT       | G264R       | G268R       |
| 8×10 FT      | G265R       | G269R       |
| 12×15 FT     | G266R       | G270R       |
| 11 FT CIRCLE | G267R       | G271R       |
|              |             |             |

12 FT BROADLOOM 5A358