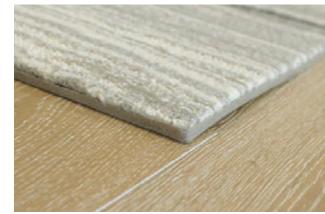

# Rugs, a fully finished product

Shaw Contract area rugs are finished standard with non-skid backing and a serged edge or hidden edge, with no order minimums. The 1-year edge warranty includes performance, specifically that the serged and hidden edges will not unravel or separate under normal traffic.

### **Hidden Edge Rugs**

Hidden edge rugs are finished with a patent-pending edge that provides a clean, tailored look. Hidden edge finish is only available on Tufted Solution-Dyed Nylon Rugs, not Canvas-Dye Injection Rugs.