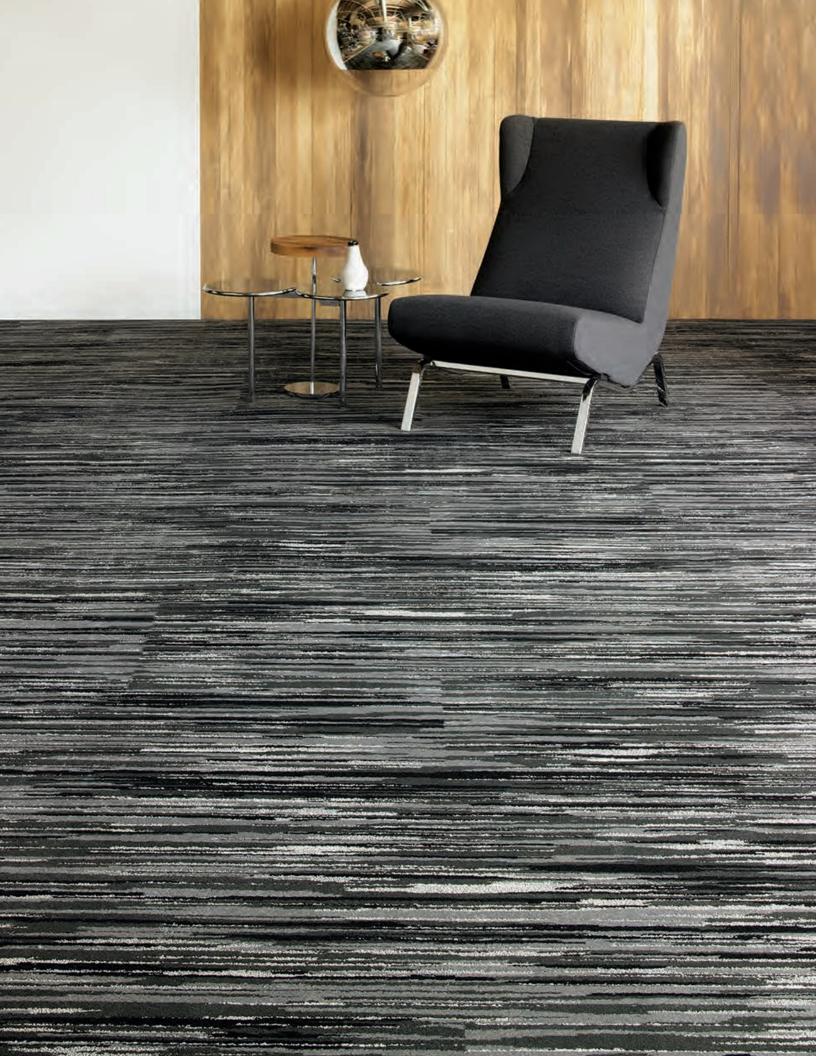

#### Shale

by West Elm + Shaw Contract

Balanced striations of dark and light neutrals reflect the varied layers and tempos of the places we work.

Colorways

SANDSTONE 57111

MINERAL 57535

| SIZE         | SERGED EDGE | HIDDEN EDGE |
|--------------|-------------|-------------|
| 6×9 FT       | G248R       | G252R       |
| 8×10 FT      | G249R       | G253R       |
| 12×15 FT     | G250R       | G254R       |
| 11 FT CIRCLE | G251R       | G255R       |