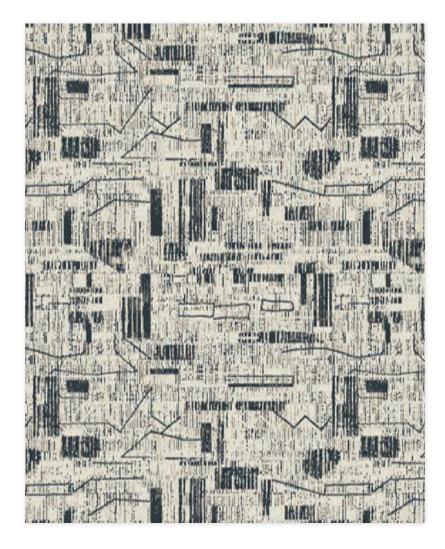

#### **Swerve**

Art Deco-inspired lines drop, shift and switch back in unpredictable trajectories, much like the twists of a roller coaster.

Colorways

HIGH 75500

LOW 75508

| SIZE     | SERGED EDGE | HIDDEN EDGE |
|----------|-------------|-------------|
| 6×9 FT   | G048R       | G164R       |
| 8×10 FT  | G049R       | G165R       |
| 12×15 FT | G050R       | G166R       |
| 11×11 FT | G051R       | G209R       |