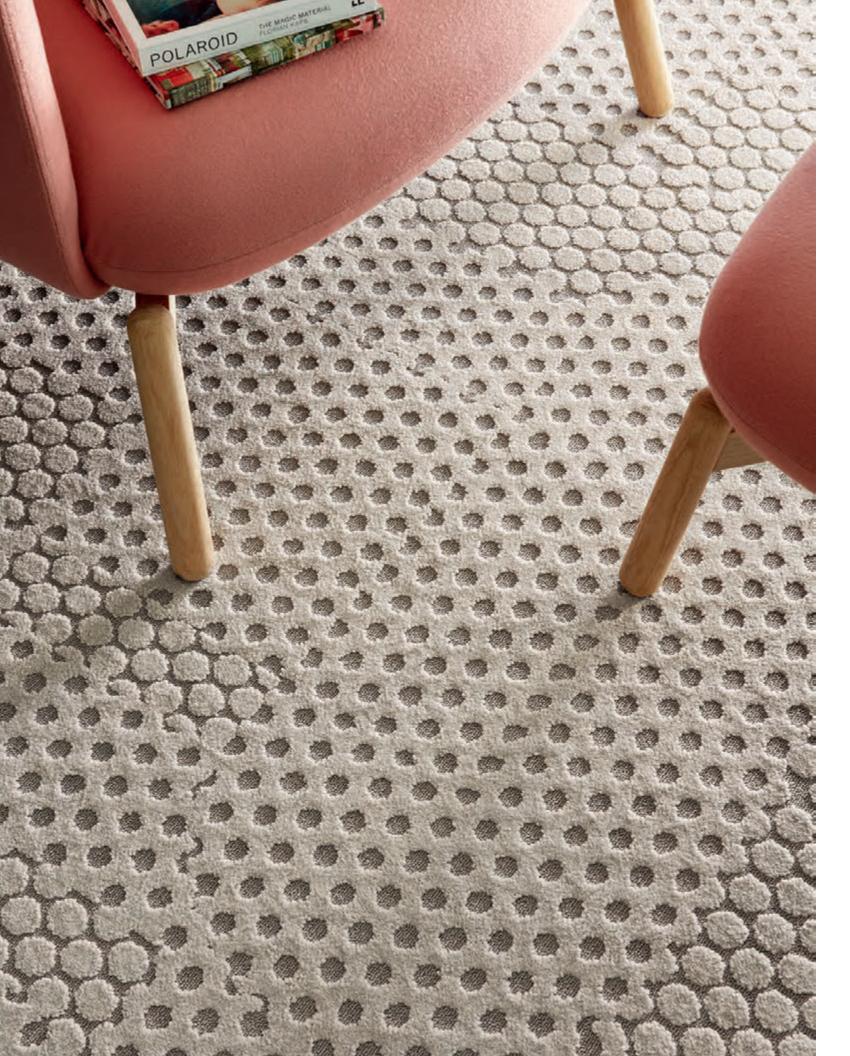

#### **Dots**

The repetition and intersection of circles recalls patterns from pop art halftones and the positive and negative space created by these playful, yet complex forms.

Colorways

MORPH 76530

TRANSFORM 76535

| SIZE               | SERGED EDGE | HIDDEN EDGE |
|--------------------|-------------|-------------|
| 6×9 FT             | G052R       | G167R       |
| 8×10 FT            | G053R       | G168R       |
| 12×15 FT           | G054R       | G169R       |
| 11×11 FT<br>CIRCLE | G055R       | G210R       |