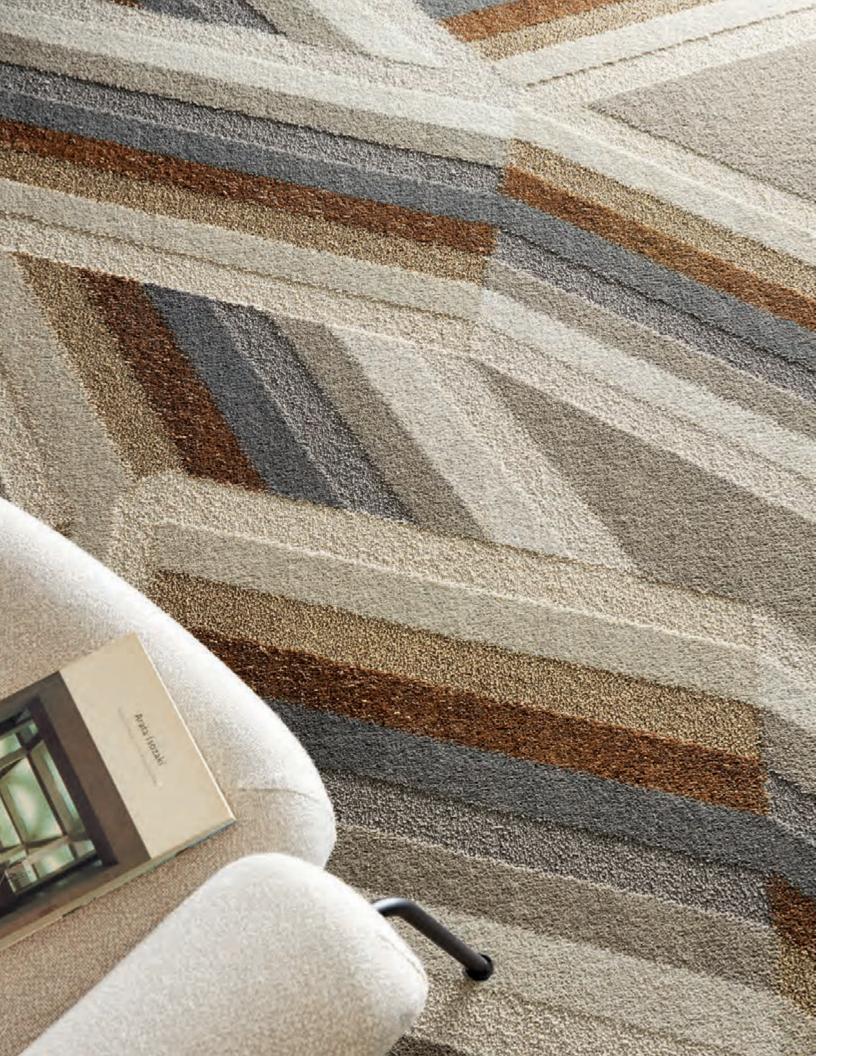

#### **Swerve**

Art Deco-inspired lines drop, shift and switch back in unpredictable trajectories, much like the twists of a roller coaster.

Colorways

HIGH 75500

LOW 75508

| SIZE     | SERGED EDGE | HIDDEN EDGE |
|----------|-------------|-------------|
| 6×9 FT   | G048R       | G164R       |
| 8×10 FT  | G049R       | G165R       |
| 12×15 FT | G050R       | G166R       |
| 11×11 FT | G051R       | G209R       |