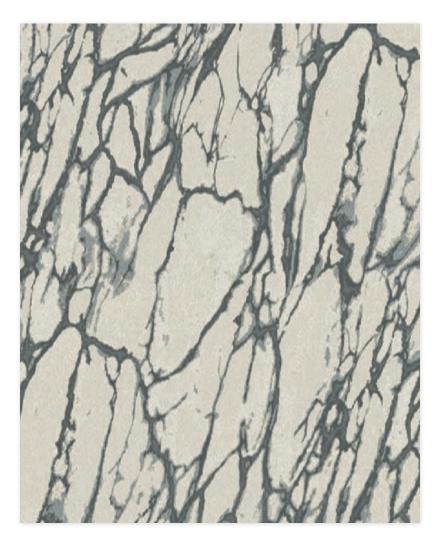

### Carrara

This pattern was designed to capture the form and striations of one of the world's most celebrated types of marble. Hand-drawn veining emulates the look of this luxurious stone, spontaneous in nature and etched into the plush pile.

Colorways

RE 80516

MINK 80515

JET 80500

| SIZE               | SERGED EDGE | HIDDEN EDGE |
|--------------------|-------------|-------------|
| 6×9 FT             | G025R       | G179R       |
| 8×10 FT            | G026R       | G180R       |
| 12×15 FT           | G027R       | G181R       |
| 11×11 FT<br>CIRCLE | G028R       | G214R       |