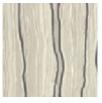

### Carrara

This pattern was designed to capture the form and striations of one of the world's most celebrated types of marble. Hand-drawn veining emulates the look of this luxurious stone, spontaneous in nature and etched into the plush pile.