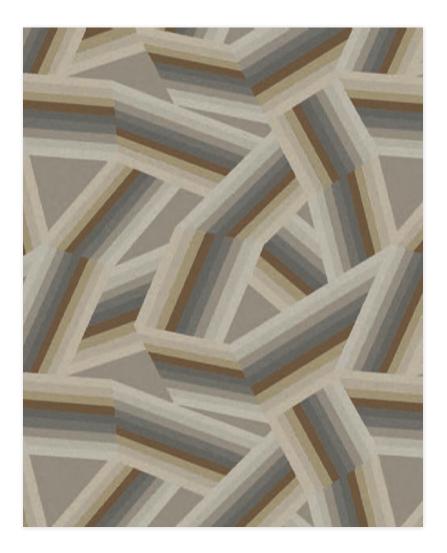

#### Shale

by West Elm + Shaw Contract

Balanced striations of dark and light neutrals reflect the varied layers and tempos of the places we work.

Colorways

SANDSTONE 57111

MINERAL 57535

| SIZE         | SERGED EDGE | HIDDEN EDGE |
|--------------|-------------|-------------|
| 6×9 FT       | G248R       | G252R       |
| 8×10 FT      | G249R       | G253R       |
| 12×15 FT     | G250R       | G254R       |
| 11 FT CIRCLE | G251R       | G255R       |