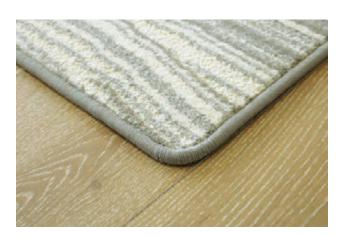

### Serged Edge Rugs

Serged edge rugs are finished with our Eco Solution Q® 100% solution-dyed nylon fiber which is continuously stitched around the edge of the rug for a consistent edge treatment. Serged edge colors have been carefully selected to complement each colorway. See shawcontract.com for more details.

### Serged Edge

SERGED EDGE BACK

SERGED EDGE FRONT

SERGED EDGE BACK