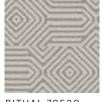

#### Motif

This pattern pays homage to the nubby texture of pebble weave rugs handmade by artisans in India.

Colorways

RITUAL 79530

9530 ATTITUDE 79409

9409 BELIEF 79535

| SIZE               | SERGED EDGE | HIDDEN EDGE |
|--------------------|-------------|-------------|
| 6×9 FT             | G037R       | G176R       |
| 8×10 FT            | G038R       | G177R       |
| 12×15 FT           | G039R       | G178R       |
| 11×11 FT<br>CIRCLE | G040R       | G213R       |