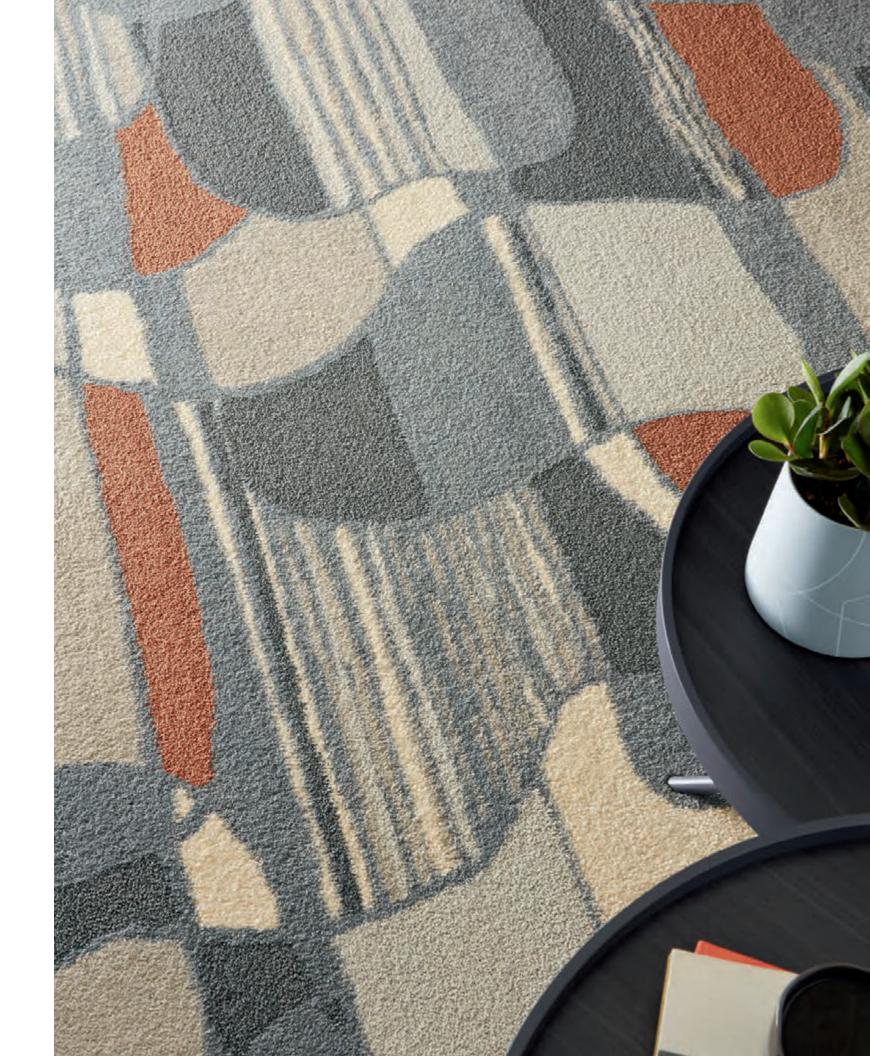

#### Shale

by West Elm + Shaw Contract

Balanced striations of dark and light neutrals reflect the varied layers and tempos of the places we work.

Colorways

SANDSTONE 57111

MINERAL 57535

| SIZE         | SERGED EDGE | HIDDEN EDGE |
|--------------|-------------|-------------|
| 6×9 FT       | G248R       | G252R       |
| 8×10 FT      | G249R       | G253R       |
| 12×15 FT     | G250R       | G254R       |
| 11 FT CIRCLE | G251R       | G255R       |