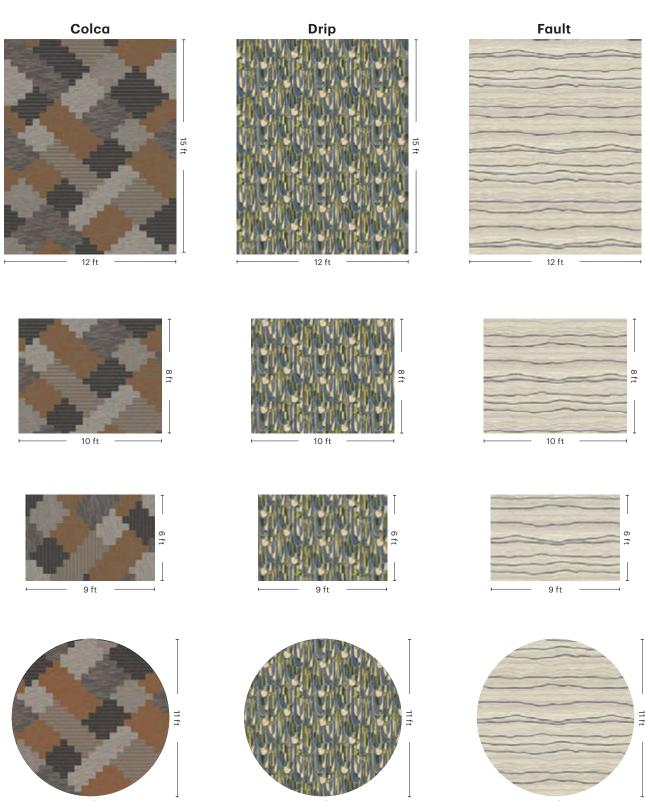

#### Colca

by West Elm + Shaw Contract

A playful take on color blocking. An energetic geometric pattern in earthy hues enlivens your space as it grounds it.

Colorways

RETREAT 53100

ESCAPE 53500

HIDDEN EDGE G284R 6×9 FT 8×10 FT G285R G281R 12×15 FT 11 FT CIRCLE G286R G287R G282R G283R

### **Drip** by Trish Andersen

Overlapping and intersecting loops form unexpected shapes and color fields in this pattern, which is inspired by motion, movement, and interconnectivity.

Colorways

LUSH 72325

## **Fault**

This subtle textural backdrop highlights the mesmerizing traces of geological sedimentation that one sees when rock is harvested from the earth and cut into slabs.

Colorways

ELEMENT FORGE PLATINUM 20506 20518