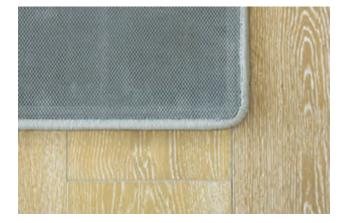

### **Hidden Edge Rugs**

Hidden edge rugs are finished with a patent-pending edge that provides a clean, tailored look. Hidden edge finish is only available on Tufted Solution-Dyed Nylon Rugs, not Canvas-Dye Injection Rugs.

### Hidden Edge

HIDDEN EDGE BACK

HIDDEN EDGE FRONT

HIDDEN EDGE BACK

Sizes & Manufacturing
Sizes & Manufacturing