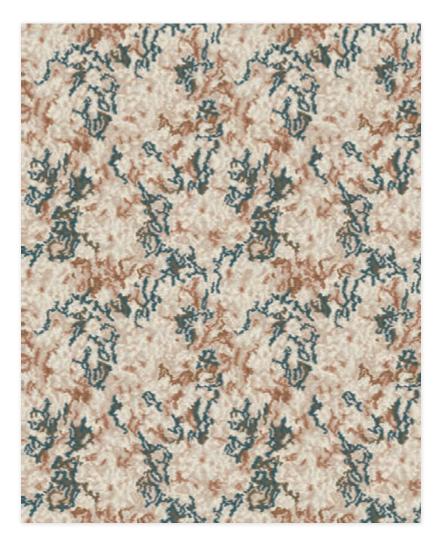

### Archway by Adriana Jaroslavsky

An assemblage of staggered colonnades and archways create an illusionistic sense of depth and perspective. This pattern is inspired by the facades of architect Antonioni Darmon's captivating Paris apartment building, which are comprised of arches of varying widths and heights.