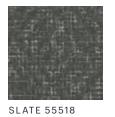

#### Method

The design is inspired by the handwoven textures found within Morocco's souks.

The beauty of hand weaving inspires this tapestry pattern with spontaneous moments of process, piecing together torn paper fragments and intricate materials to create a new textile.

Colorways

SLATE 77100

METALWORK 77555

| SIZE               | SERGED EDGE | HIDDEN EDGE |
|--------------------|-------------|-------------|
| 6×9 FT             | G089R       | G170R       |
| 8×10 FT            | G090R       | G171R       |
| 12×15 FT           | G091R       | G172R       |
| 11×11 FT<br>CIRCLE | G092R       | G211R       |