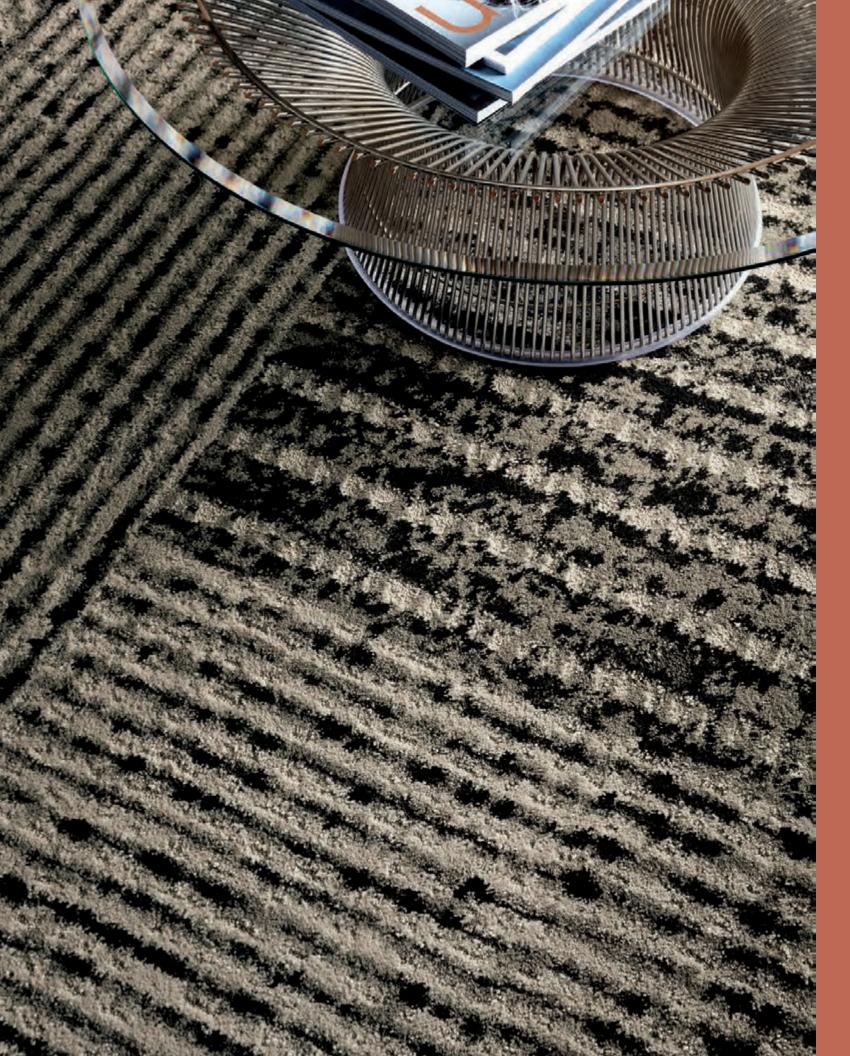

#### **Striation**

by Rockwell Group

This geological pattern illustrates how desert lights playing off red rocks can create inspirational moments and spaces in which we find a place of calm or retreat in the natural world.

Colorways

SIERRA 73675

5 STONE 73516

| SIZE               | SERGED EDGE | HIDDEN EDGE |
|--------------------|-------------|-------------|
| 6×9 FT             | G056R       | G158R       |
| 8×10 FT            | G057R       | G159R       |
| 12×15 FT           | G058R       | G160R       |
| 11×11 FT<br>CIRCLE | G059R       | G207R       |