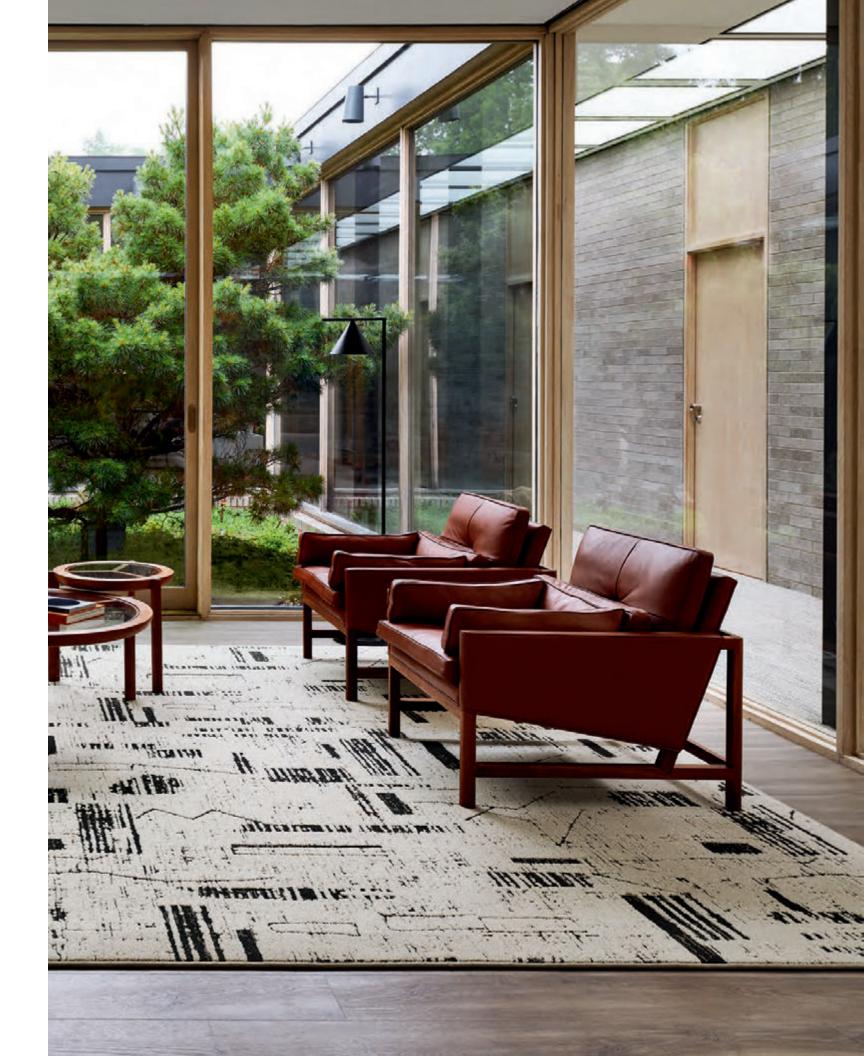

#### **Swerve**

Art Deco-inspired lines drop, shift and switch back in unpredictable trajectories, much like the twists of a roller coaster.

Colorways

HIGH 75500

LOW 75508

| SIZE     | SERGED EDGE | HIDDEN EDGE |
|----------|-------------|-------------|
| 6×9 FT   | G048R       | G164R       |
| 8×10 FT  | G049R       | G165R       |
| 12×15 FT | G050R       | G166R       |
| 11×11 FT | G051R       | G209R       |

DISPLAYED IN SWERVE