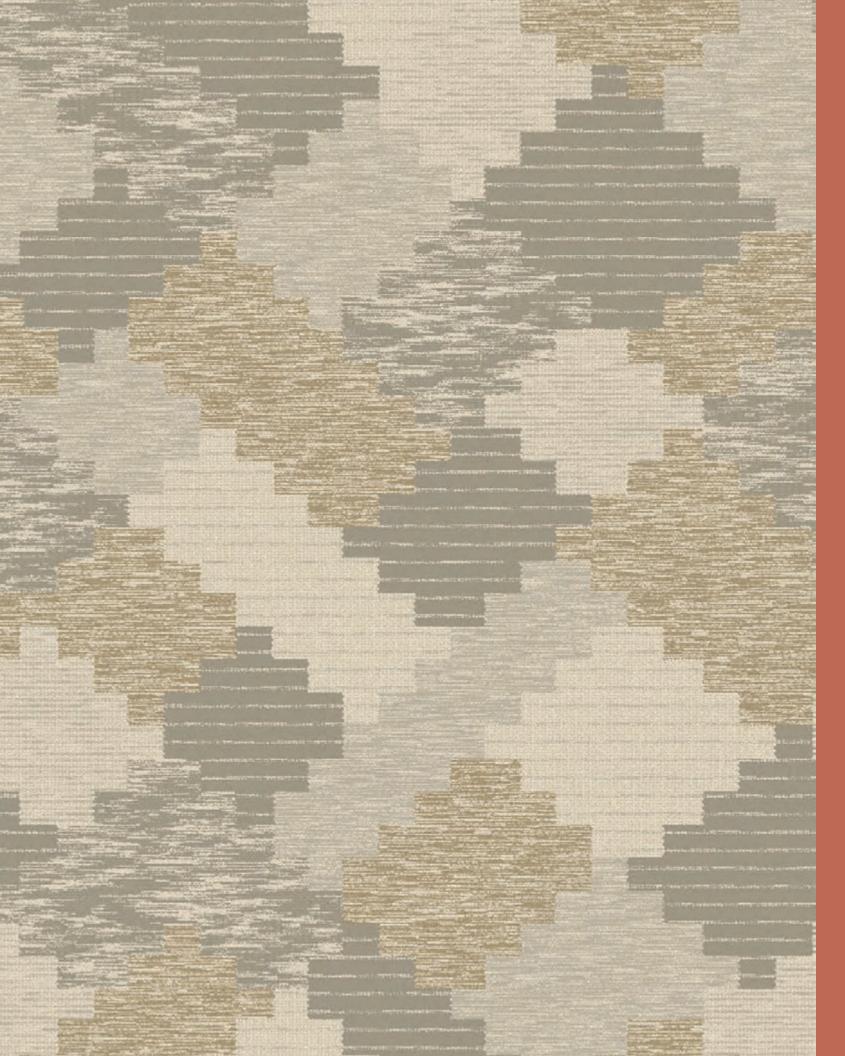

## Geometric

The quiet power of the Geometric collection can be felt in the textures generated by the intersection of lines and shapes. Intricate and unexpected patterns emerge from the designers' meditative repetition and concentration, keeping one's eye moving across each rug's surface.

#### Join

The repetition of lines form shapes that intersect with one another in soft painterly edges, celebrating a fusion of textures and large-scale geometry.

Colorways

SMOKE 68500

| SIZE     | SERGED EDGE | HIDDEN EDGE |
|----------|-------------|-------------|
| 6×9 FT   | G041R       | G125R       |
| 8×10 FT  | G042R       | G126R       |
| 12×15 FT | G043R       | G127R       |
| 11×11 FT | G225R       | G226R       |
| CIRCLE   |             |             |