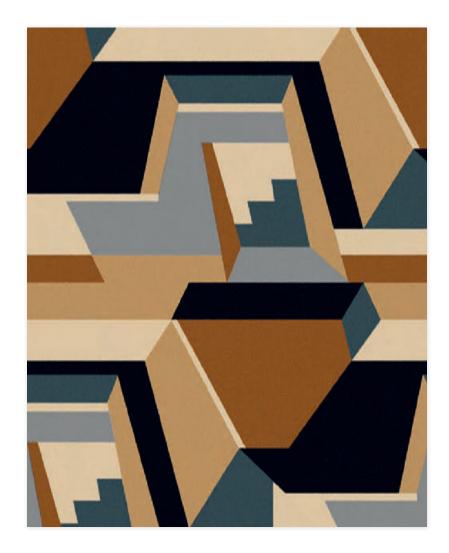

### Carrara

This pattern was designed to capture the form and striations of one of the world's most celebrated types of marble. Hand-drawn veining emulates the look of this luxurious stone, spontaneous in nature and etched into the plush pile.