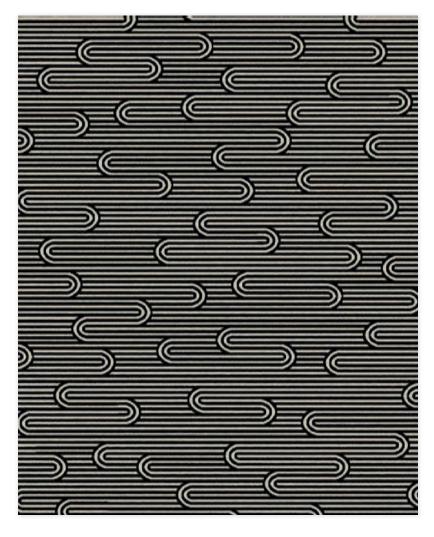

#### **Swerve**

Art Deco-inspired lines drop, shift and switch back in unpredictable trajectories, much like the twists of a roller coaster.

Colorways

HIGH 75500

LOW 75508

| SIZE     | SERGED EDGE | HIDDEN EDGE |
|----------|-------------|-------------|
| 6×9 FT   | G048R       | G164R       |
| 8×10 FT  | G049R       | G165R       |
| 12×15 FT | G050R       | G166R       |
| 11×11 FT | G051R       | G209R       |

DISPLAYED IN SWERVE