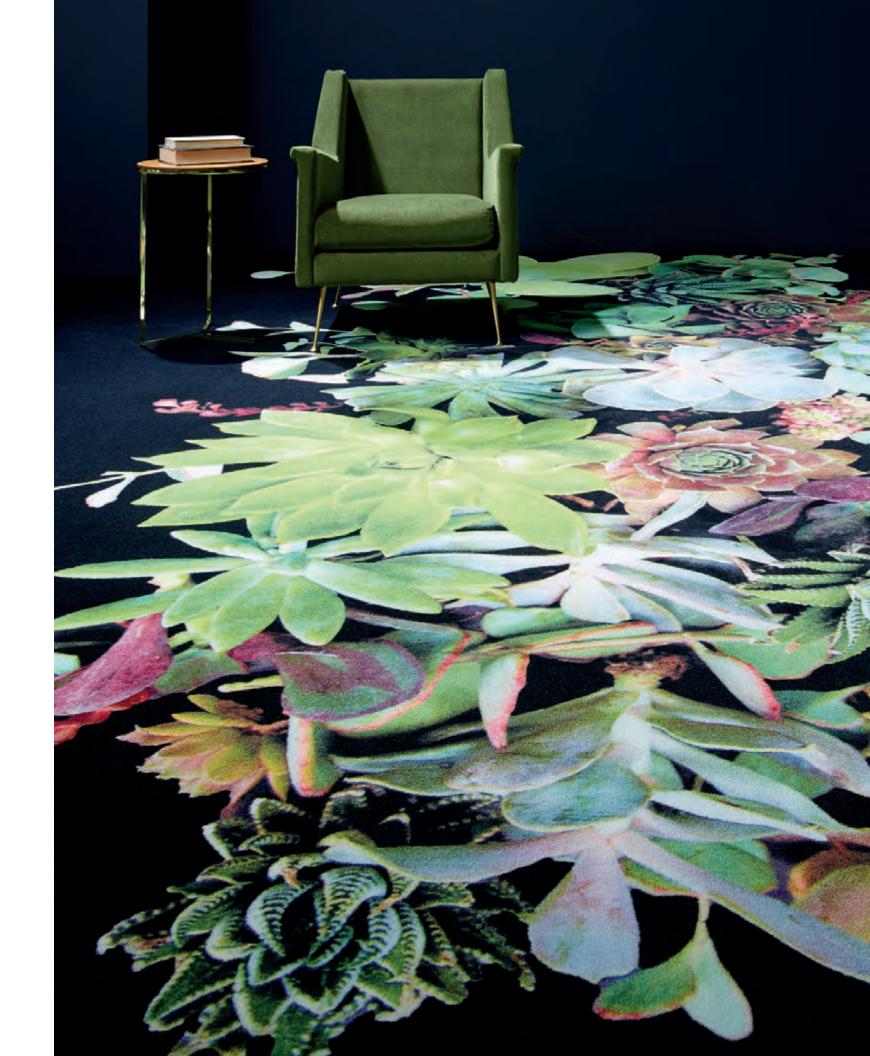

#### **Succulents**

The lush texture and vibrant colors of succulents create the depth and dimension of this photorealistic rug. Captured by the lens and translated in carpet, this piece brings clarity, detail, depth and perspective to the floor.