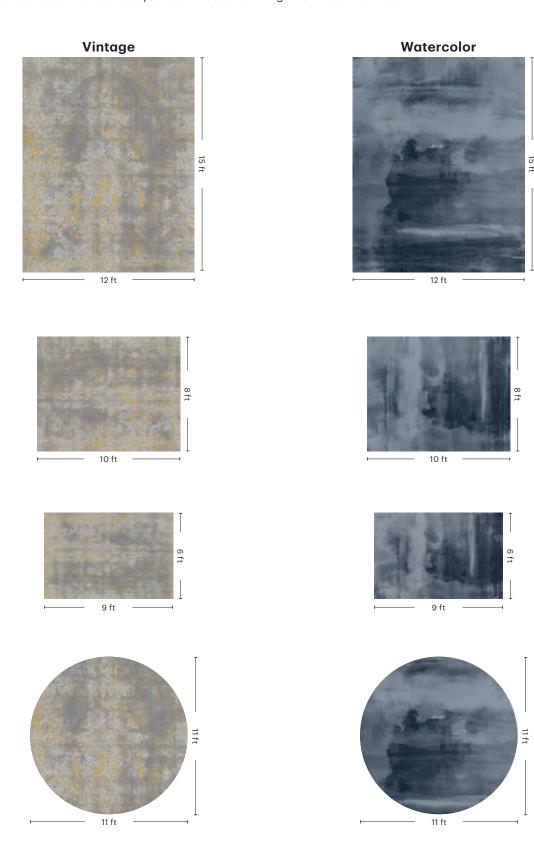

# Vintage

When precious heirloom textiles are collected and reused, their history and nobility shine through brightly. This pattern radiates the warmth and tactility of these heritage pieces by including whips and echoes of baroque designs overlayed with abstracted color washes.

# Watercolor

A wash of color reveals the beauty and artistry implied in the singular gesture of painting on a canvas. Taking both the concentration and freedom implied in watercolor, this pattern is inspired by the spontaneous nature and delicate hand of an artist's brushstrokes.