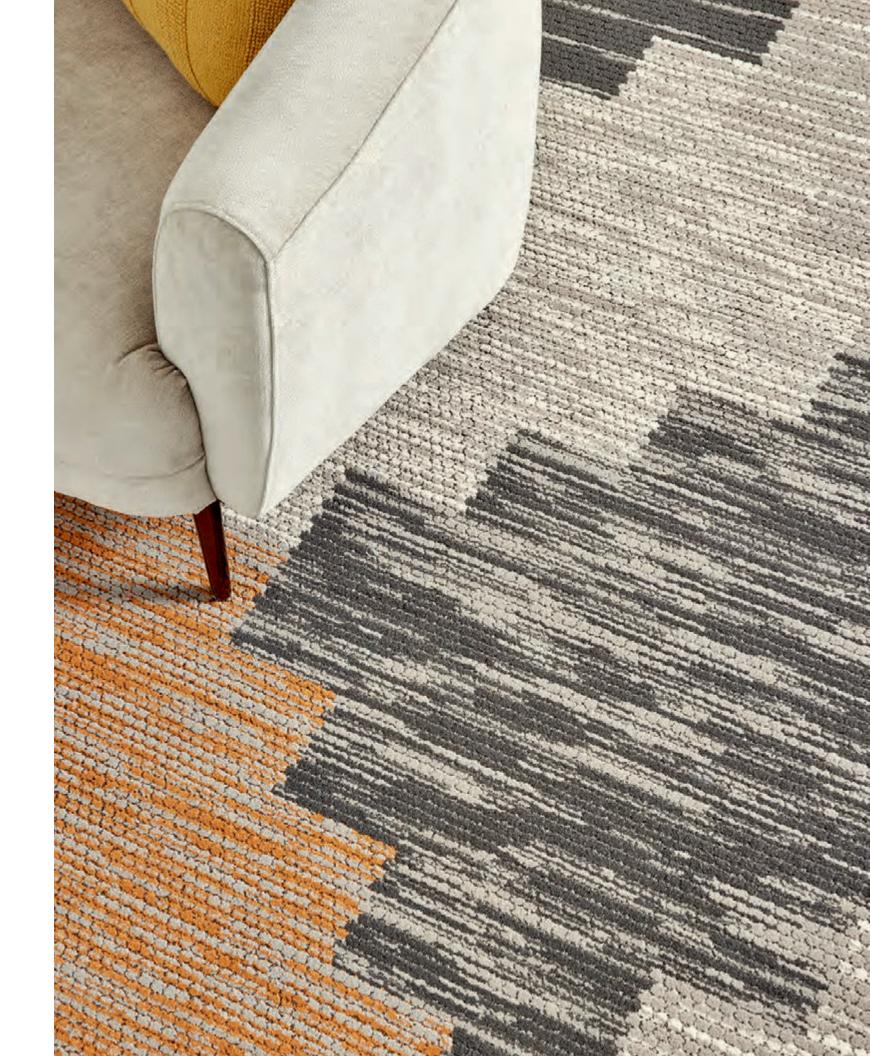

#### Shale

by West Elm + Shaw Contract

Balanced striations of dark and light neutrals reflect the varied layers and tempos of the places we work.

Colorways

SANDSTONE 57111

MINERAL 57535

| SIZE         | SERGED EDGE | HIDDEN EDGE |
|--------------|-------------|-------------|
| 6×9 FT       | G248R       | G252R       |
| 8×10 FT      | G249R       | G253R       |
| 12×15 FT     | G250R       | G254R       |
| 11 FT CIRCLE | G251R       | G255R       |

#### Instant installation

Installation is as simple as rolling out the rug. No accessories are needed; each of our rugs is designed and manufactured with attached non-skid backing and a serged or hidden edge. And to ensure long-term appearance retention and protection against pilling and fuzzing, we make our rugs from 100% recyclable nylon.