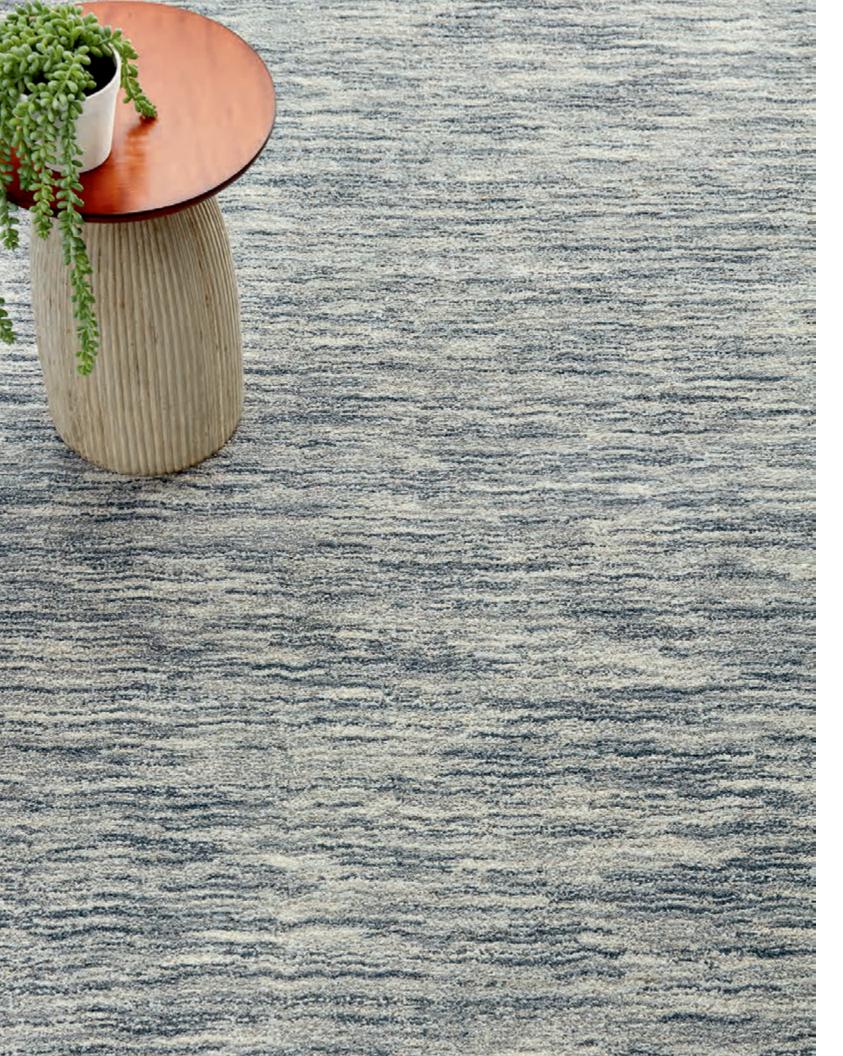

#### **Striation**

by Rockwell Group

This geological pattern illustrates how desert lights playing off red rocks can create inspirational moments and spaces in which we find a place of calm or retreat in the natural world.

Colorways

SIERRA 73675

5 STONE 73516

| SIZE               | SERGED EDGE | HIDDEN EDGE |
|--------------------|-------------|-------------|
| 6×9 FT             | G056R       | G158R       |
| 8×10 FT            | G057R       | G159R       |
| 12×15 FT           | G058R       | G160R       |
| 11×11 FT<br>CIRCLE | G059R       | G207R       |