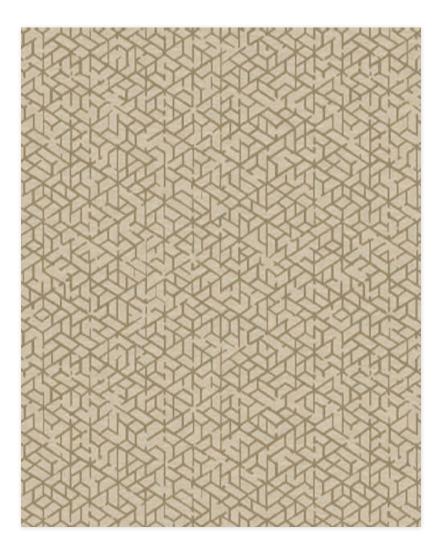

#### Diamonds

by West Elm + Shaw Contract

Subtle yet sharp diamond pattern conveys stability, minimalism and bold optimism. Tailored geometry; warm tactility.

Colorways

SISAL 58111

DENIM 58485

SHADOW 58761

| SIZE         | SERGED EDGE | HIDDEN EDGE |
|--------------|-------------|-------------|
| 6×9 FT       | G264R       | G268R       |
| 8×10 FT      | G265R       | G269R       |
| 12×15 FT     | G266R       | G270R       |
| 11 FT CIRCLE | G267R       | G271R       |
|              |             |             |

12 FT BROADLOOM 5A358