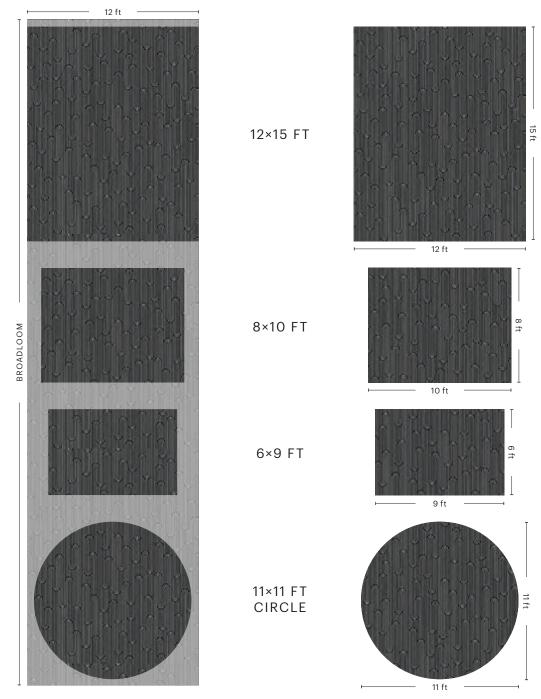

# Big ideas, broadloom

Because Shaw Contract Rugs are manufactured using broadloom, the composition of your rug will be unique to your order and will not exactly match the pattern as rendered in our catalog. Our designers create patterns to accommodate various offset cuts. In each rug, the repetition of shapes, colors, and lines maintain and extend a playful rhythm no matter where they end.

### **Tufted Solution-Dyed Nylon Rugs**

Like a bolt of fabric, tufted solution-dyed nylon rugs are cut on demand for a custom look from 12-foot broadloom. The directionality of the rug changes based on the size ordered.

### Customization

Our rugs come standard in four sizes (6×9 ft, 8×10 ft, 11×11 ft circle, 12×15 ft) with two edge finishes, serged or hidden with no minimum order size required. If you would like to customize the size or serged edge color of an existing style and colorway, there is no minimum order size required and it will be available within the same 4-6 week lead time.