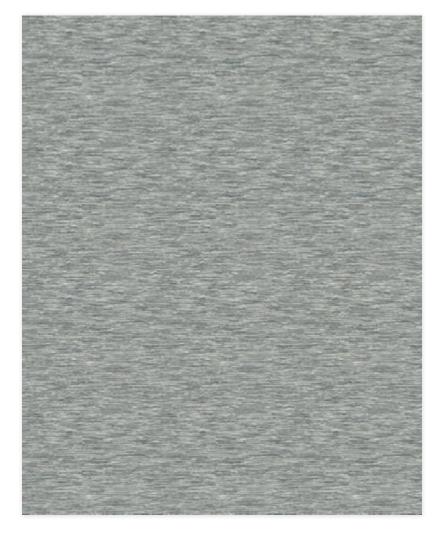

#### Shale

by West Elm + Shaw Contract

Balanced striations of dark and light neutrals reflect the varied layers and tempos of the places we work.

Colorways

SANDSTONE 57111

MINERAL 57535

| SIZE         | SERGED EDGE | HIDDEN EDGE |
|--------------|-------------|-------------|
| 6×9 FT       | G248R       | G252R       |
| 8×10 FT      | G249R       | G253R       |
| 12×15 FT     | G250R       | G254R       |
| 11 FT CIRCLE | G251R       | G255R       |