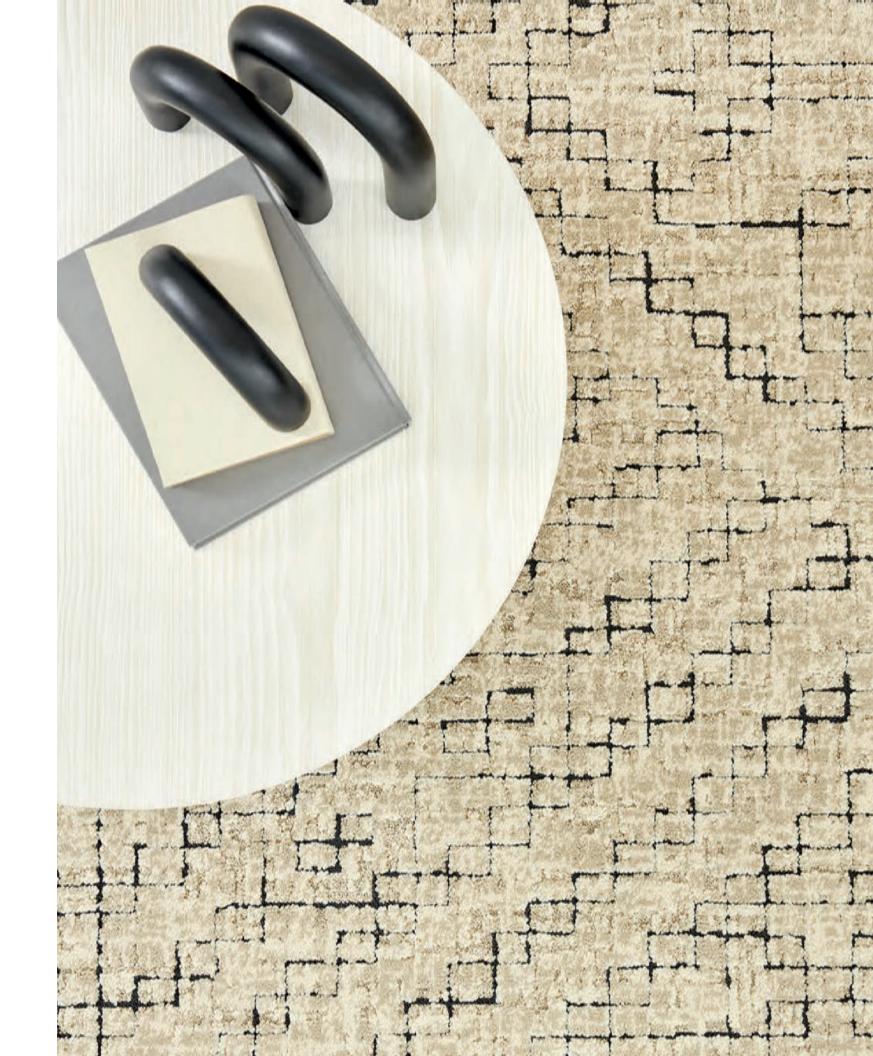

#### Stone

by West Elm + Shaw Contract

Gridded lines amp up a plush, textured background. As subtle as a solid. The versatility that work demands. The stability of home.

Colorways

MARBLE 55100

GRANITE 55105

SIZE

6×9 FT

PEBBLE 55111

HIDDEN EDGE SERGED EDGE G276R G277R G272R G273R

<sup>8×10</sup> FT 12×15 FT G274R G278R 11 FT CIRCLE G275R