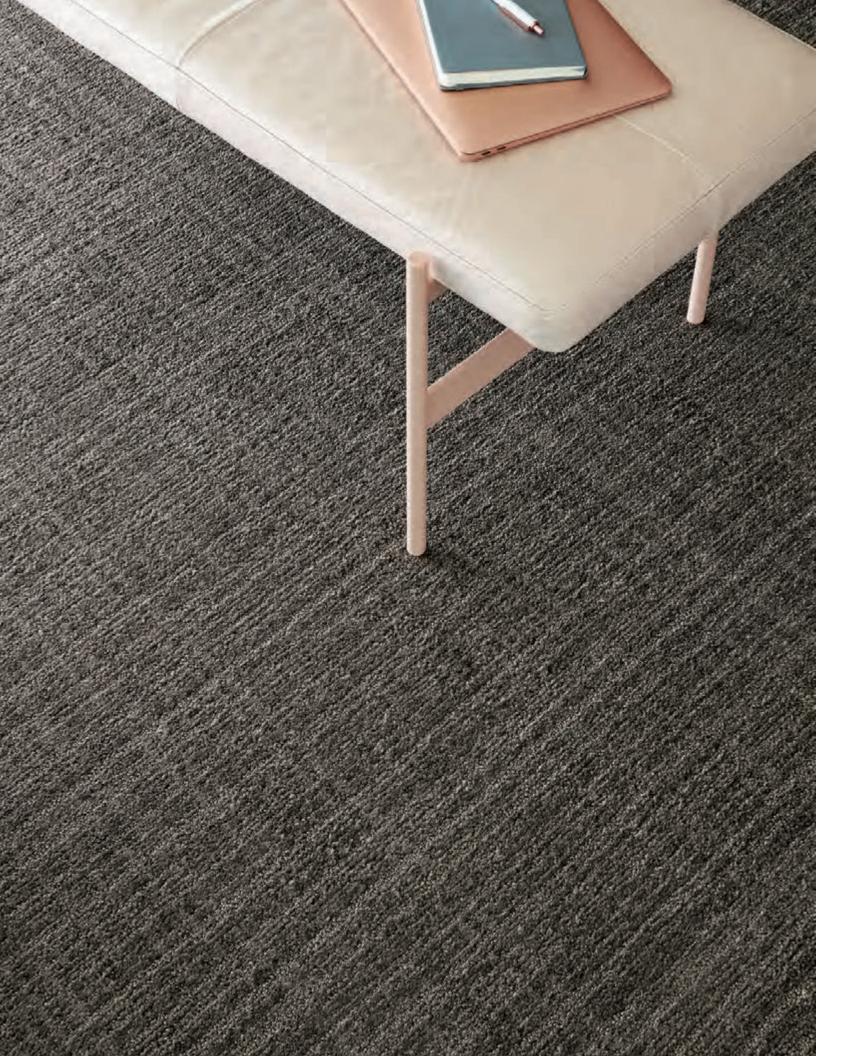

Our standard broadloom features UltraLoc® backing technology which contains a woven secondary backing that helps maintain dimensional stability for the life of your broadloom carpet. The UltraLoc® broadloom backing provides superior pattern matching and durability. When paired with Eco Solution Q® nylon, it is Cradle to Cradle Certified™ Silver.