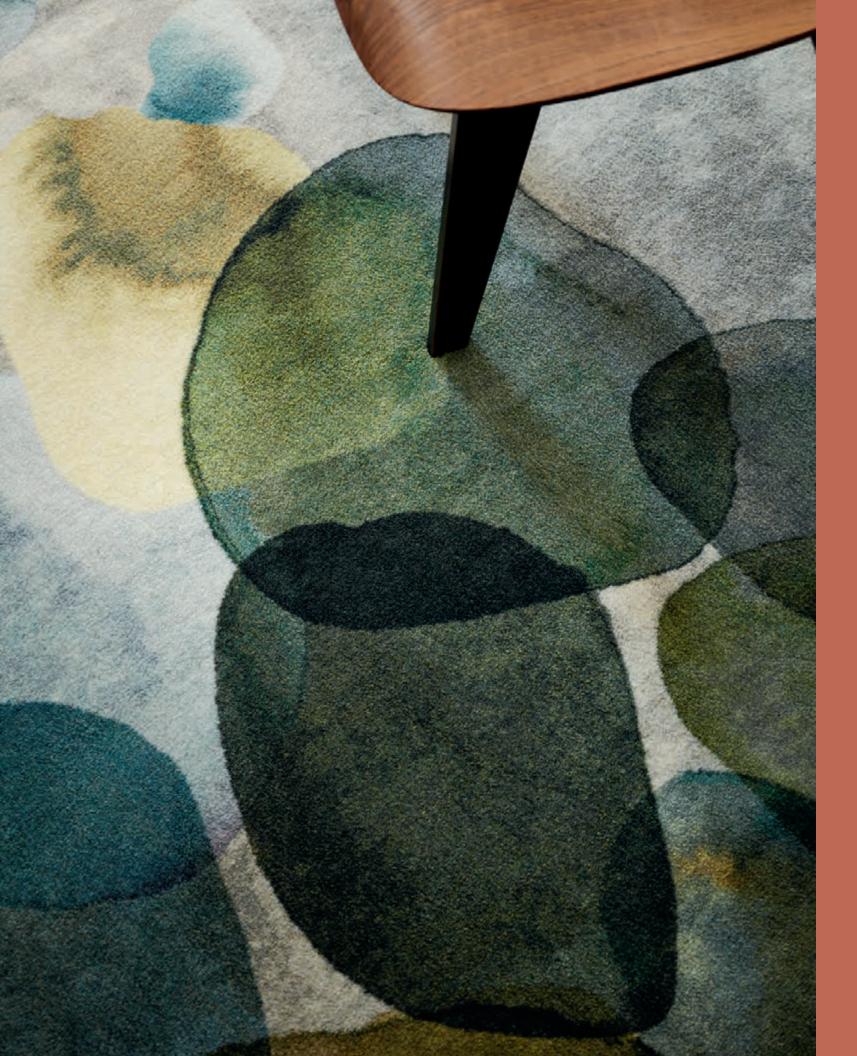

# Dapple

Drops of color flow and blend to create an interplay of unexpected organic shapes.

This modern arrangement of fluid forms is reminiscent of pebbles shimmering underwater.

Colorways

MOSS 80300

| SIZE               | SERGED EDGE |
|--------------------|-------------|
| 6×9 FT             | G078R       |
| 8×10 FT            | G079R       |
| 12×15 FT           | G080R       |
| 11×11 FT<br>CIRCLE | G223R       |