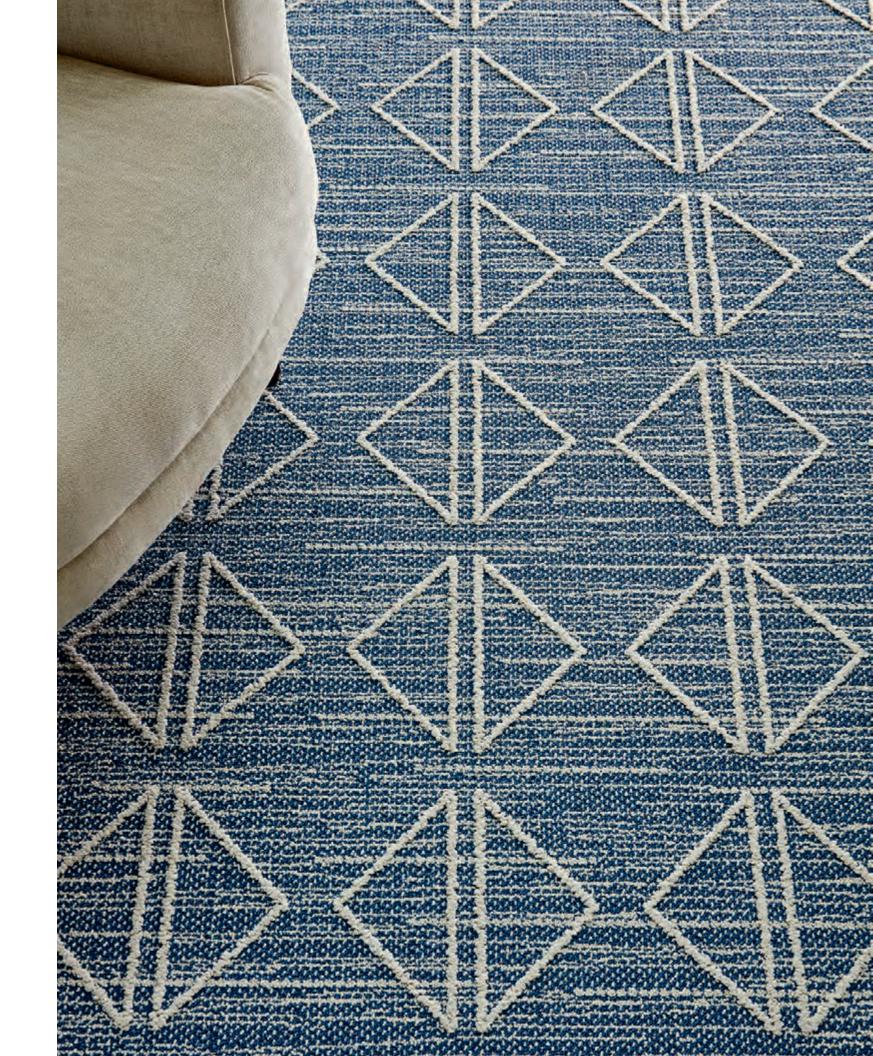

#### Diamonds

by West Elm + Shaw Contract

Subtle yet sharp diamond pattern conveys stability, minimalism and bold optimism. Tailored geometry; warm tactility.

Colorways

SISAL 58111

DENIM 58485

SHADOW 58761

| SIZE         | SERGED EDGE | HIDDEN EDGE |
|--------------|-------------|-------------|
| 6×9 FT       | G264R       | G268R       |
| 8×10 FT      | G265R       | G269R       |
| 12×15 FT     | G266R       | G270R       |
| 11 FT CIRCLE | G267R       | G271R       |
|              |             |             |