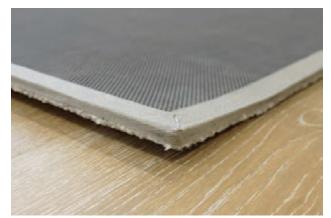

# Rugs, a fully finished product

Shaw Contract area rugs are finished standard with non-skid backing and a serged edge or hidden edge, with no order minimums. The 1-year edge warranty includes performance, specifically that the serged and hidden edges will not unravel or separate under normal traffic.

### Non-skid Backing

Our innovative non-skid rubber backing is PVC-free and comes standard on all rugs. The grip-finish backing provides comfort underfoot and increased sound absorption while holding the rug in place.