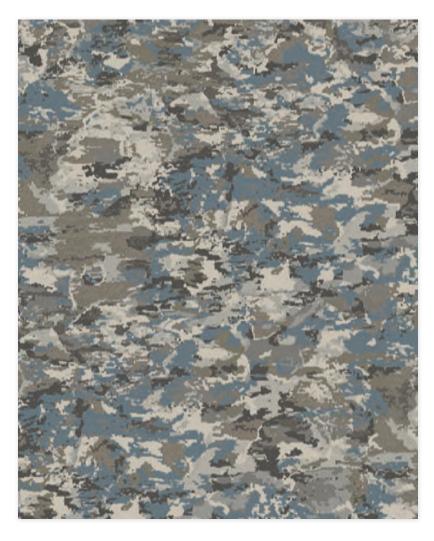

#### Shale

by West Elm + Shaw Contract

Balanced striations of dark and light neutrals reflect the varied layers and tempos of the places we work.

Colorways

SANDSTONE 57111

MINERAL 57535

| SIZE         | SERGED EDGE | HIDDEN EDGE |
|--------------|-------------|-------------|
| 6×9 FT       | G248R       | G252R       |
| 8×10 FT      | G249R       | G253R       |
| 12×15 FT     | G250R       | G254R       |
| 11 FT CIRCLE | G251R       | G255R       |