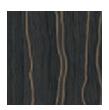

#### Shale

by West Elm + Shaw Contract

Balanced striations of dark and light neutrals reflect the varied layers and tempos of the places we work.

Colorways

SANDSTONE 57111

MINERAL 57535

| SIZE         | SERGED EDGE | HIDDEN EDGE |
|--------------|-------------|-------------|
| 6×9 FT       | G248R       | G252R       |
| 8×10 FT      | G249R       | G253R       |
| 12×15 FT     | G250R       | G254R       |
| 11 FT CIRCLE | G251R       | G255R       |