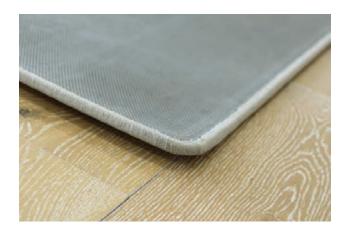

### Non-skid Backing

Our innovative non-skid rubber backing is PVC-free and comes standard on all rugs. The grip-finish backing provides comfort underfoot and increased sound absorption while holding the rug in place.