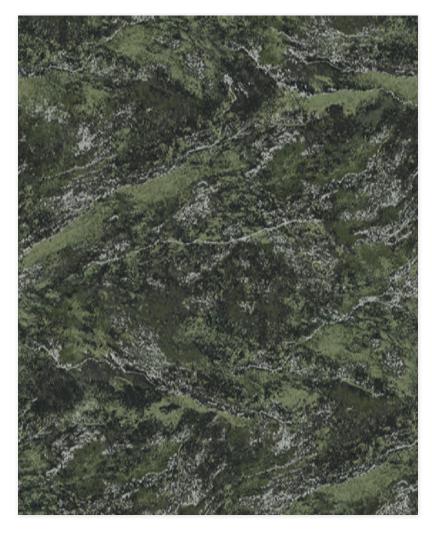

#### **Striation**

by Rockwell Group

This geological pattern illustrates how desert lights playing off red rocks can create inspirational moments and spaces in which we find a place of calm or retreat in the natural world.

Colorways

SIERRA 73675

5 STONE 73516

| SIZE               | SERGED EDGE | HIDDEN EDGE |
|--------------------|-------------|-------------|
| 6×9 FT             | G056R       | G158R       |
| 8×10 FT            | G057R       | G159R       |
| 12×15 FT           | G058R       | G160R       |
| 11×11 FT<br>CIRCLE | G059R       | G207R       |