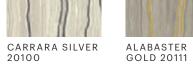

### Carrara

This pattern was designed to capture the form and striations of one of the world's most celebrated types of marble. Hand-drawn veining emulates the look of this luxurious stone, spontaneous in nature and etched into the plush pile.

### **Strata**

By emulating the feel of a tight weave, this pattern evokes an understated elegance that resembles the handicraft of expert rug makers.

Colorways

FORGE 20518

COLOSSAL 20496

CARRARA 20100

| SIZE               | SERGED EDGE | HIDDEN EDGE |
|--------------------|-------------|-------------|
| 6×9 FT             | G112R       | G194R       |
| 8×10 FT            | G113R       | G195R       |
| 12×15 FT           | G114R       | G196R       |
| 11×11 FT<br>CIRCLE | G115R       | G219R       |