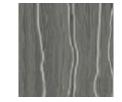

#### Shale

by West Elm + Shaw Contract

Balanced striations of dark and light neutrals reflect the varied layers and tempos of the places we work.

Colorways

SANDSTONE 57111

MINERAL 57535

| SIZE         | SERGED EDGE | HIDDEN EDGE |
|--------------|-------------|-------------|
| 6×9 FT       | G248R       | G252R       |
| 8×10 FT      | G249R       | G253R       |
| 12×15 FT     | G250R       | G254R       |
| 11 FT CIRCLE | G251R       | G255R       |