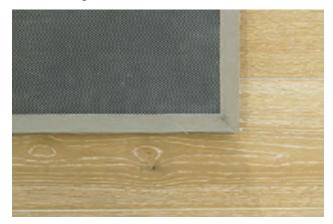

# Rugs, a fully finished product

Shaw Contract area rugs are finished standard with non-skid backing and a serged edge or hidden edge, with no order minimums. The 1-year edge warranty includes performance, specifically that the serged and hidden edges will not unravel or separate under normal traffic.

### Serged Edge Rugs

Serged edge rugs are finished with our Eco Solution Q® 100% solution-dyed nylon fiber which is continuously stitched around the edge of the rug for a consistent edge treatment. Serged edge colors have been carefully selected to complement each colorway. See shawcontract.com for more details.