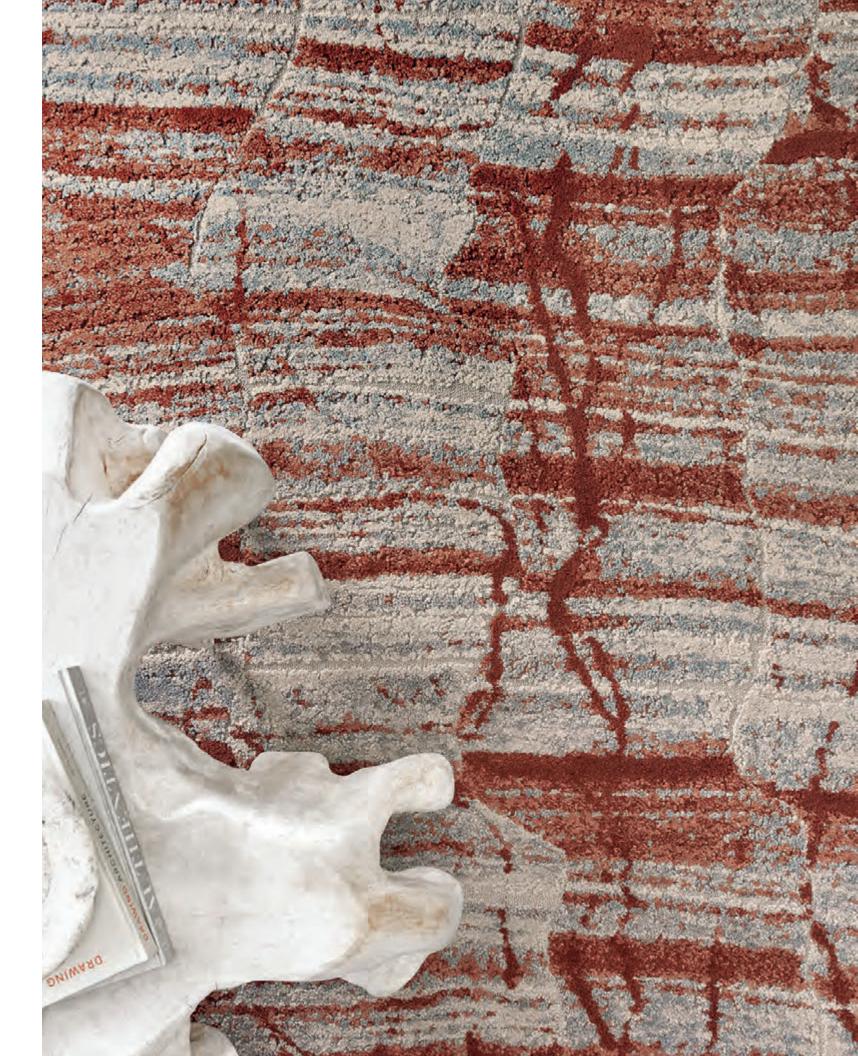

#### Shale

by West Elm + Shaw Contract

Balanced striations of dark and light neutrals reflect the varied layers and tempos of the places we work.

Colorways

SANDSTONE 57111

MINERAL 57535

| SIZE         | SERGED EDGE | HIDDEN EDGE |
|--------------|-------------|-------------|
| 6×9 FT       | G248R       | G252R       |
| 8×10 FT      | G249R       | G253R       |
| 12×15 FT     | G250R       | G254R       |
| 11 FT CIRCLE | G251R       | G255R       |