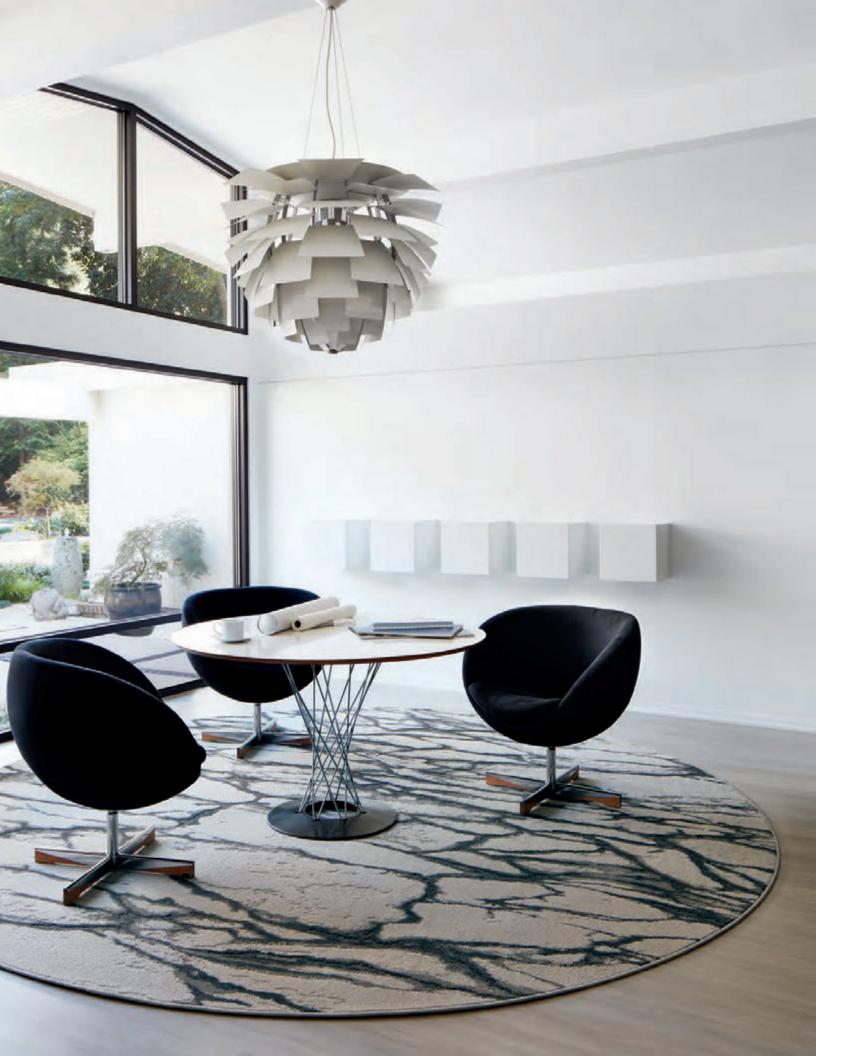

# Graphic

The Graphic collection is designed with an architectural sensibility. The tumbling shapes and bold patterns that form the designs for this collection are activated by playful devices like forced perspective, gestural loops that recall the hand of a draftsman, and photorealism that captures dramatic floral arrangements.

### Archway by Adriana Jaroslavsky

An assemblage of staggered colonnades and archways create an illusionistic sense of depth and perspective. This pattern is inspired by the facades of architect Antonioni Darmon's captivating Paris apartment building, which are comprised of arches of varying widths and heights.