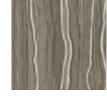

#### Shale

by West Elm + Shaw Contract

Balanced striations of dark and light neutrals reflect the varied layers and tempos of the places we work.

Colorways

SANDSTONE 57111

MINERAL 57535

| SIZE         | SERGED EDGE | HIDDEN EDGE |
|--------------|-------------|-------------|
| 6×9 FT       | G248R       | G252R       |
| 8×10 FT      | G249R       | G253R       |
| 12×15 FT     | G250R       | G254R       |
| 11 FT CIRCLE | G251R       | G255R       |