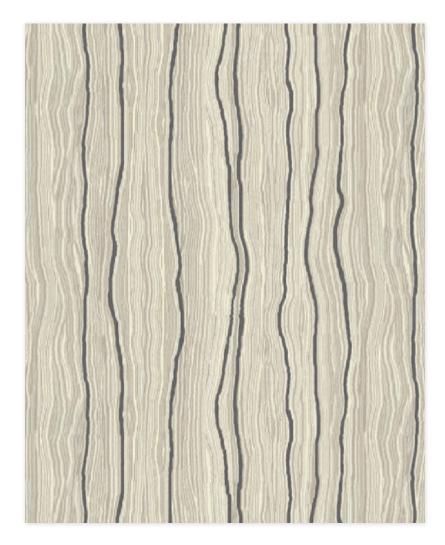

### Carrara

This pattern was designed to capture the form and striations of one of the world's most celebrated types of marble. Hand-drawn veining emulates the look of this luxurious stone, spontaneous in nature and etched into the plush pile.