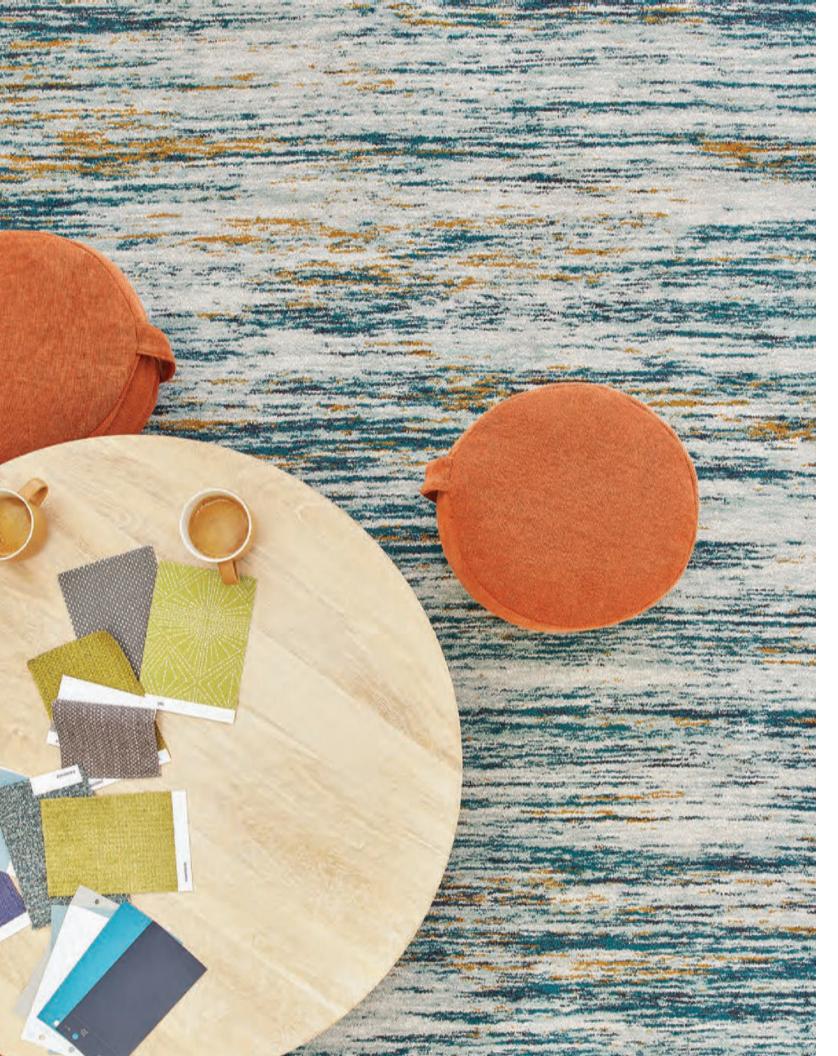

#### **Striation**

by Rockwell Group

This geological pattern illustrates how desert lights playing off red rocks can create inspirational moments and spaces in which we find a place of calm or retreat in the natural world.

Colorways

SIERRA 73675

5 STONE 73516

| SIZE               | SERGED EDGE | HIDDEN EDGE |
|--------------------|-------------|-------------|
| 6×9 FT             | G056R       | G158R       |
| 8×10 FT            | G057R       | G159R       |
| 12×15 FT           | G058R       | G160R       |
| 11×11 FT<br>CIRCLE | G059R       | G207R       |