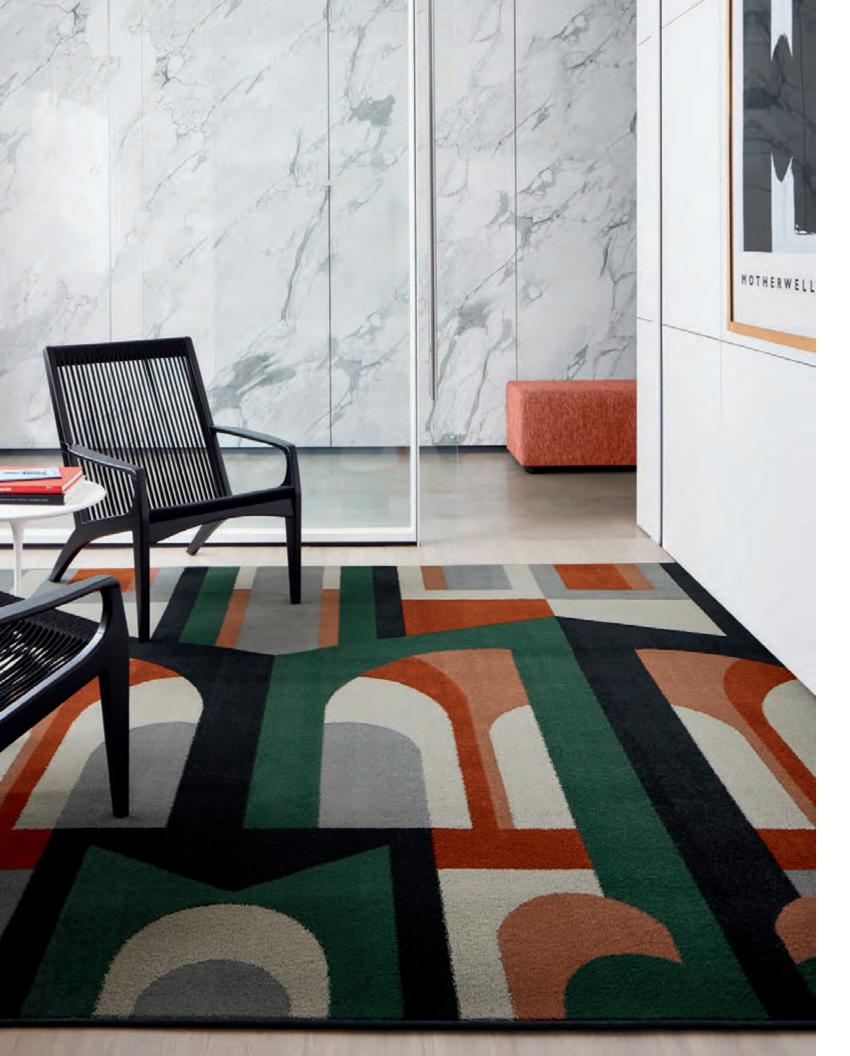

## Geometric

The quiet power of the Geometric collection can be felt in the textures generated by the intersection of lines and shapes. Intricate and unexpected patterns emerge from the designers' meditative repetition and concentration, keeping one's eye moving across each rug's surface.

#### Join

The repetition of lines form shapes that intersect with one another in soft painterly edges, celebrating a fusion of textures and large-scale geometry.

Colorways

SMOKE 68500

| SIZE     | SERGED EDGE | HIDDEN EDGE |
|----------|-------------|-------------|
| 6×9 FT   | G041R       | G125R       |
| 8×10 FT  | G042R       | G126R       |
| 12×15 FT | G043R       | G127R       |
| 11×11 FT | G225R       | G226R       |
| CIRCLE   |             |             |