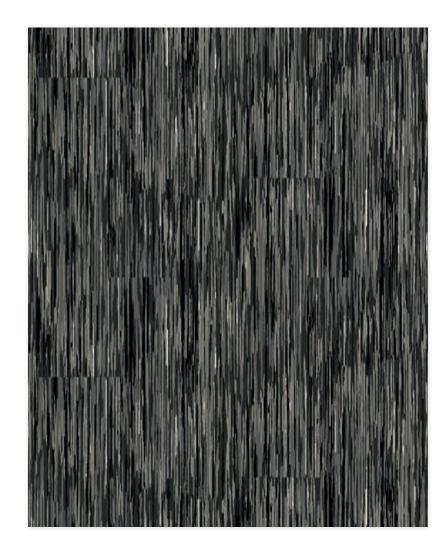

#### Shale

by West Elm + Shaw Contract

Balanced striations of dark and light neutrals reflect the varied layers and tempos of the places we work.

Colorways

SANDSTONE 57111

MINERAL 57535

| SIZE         | SERGED EDGE | HIDDEN EDGE |
|--------------|-------------|-------------|
| 6×9 FT       | G248R       | G252R       |
| 8×10 FT      | G249R       | G253R       |
| 12×15 FT     | G250R       | G254R       |
| 11 FT CIRCLE | G251R       | G255R       |