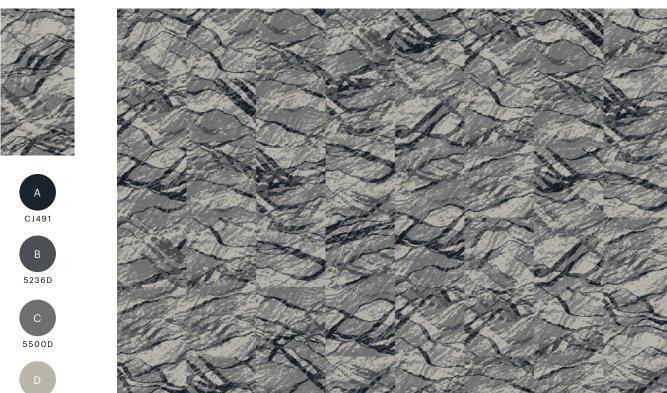

# **Organic Poetry**

A large-scale pattern will transform any space from a lobby to a guest room, ColorPoint technology builds seamless, sweeping patterns with pinpoint accuracy, unmatched detail, and enhanced product durability. ColorPoint construction creates textured carpet using varied pile height capabilities for full custom patterns of any length that create effortless transitions from room to room.

## **Geometric Poetry**

Multi-level cut loop broadloom created with stitch by stitch control, offers precise design capabilities and improved pattern clarity. The ability to tuft with both cut and loop gives a softer look and feel for textural and visual comfort. This construction also supports two-three color patterns for more budget-friendly spaces, such as guestrooms or certain public spaces.