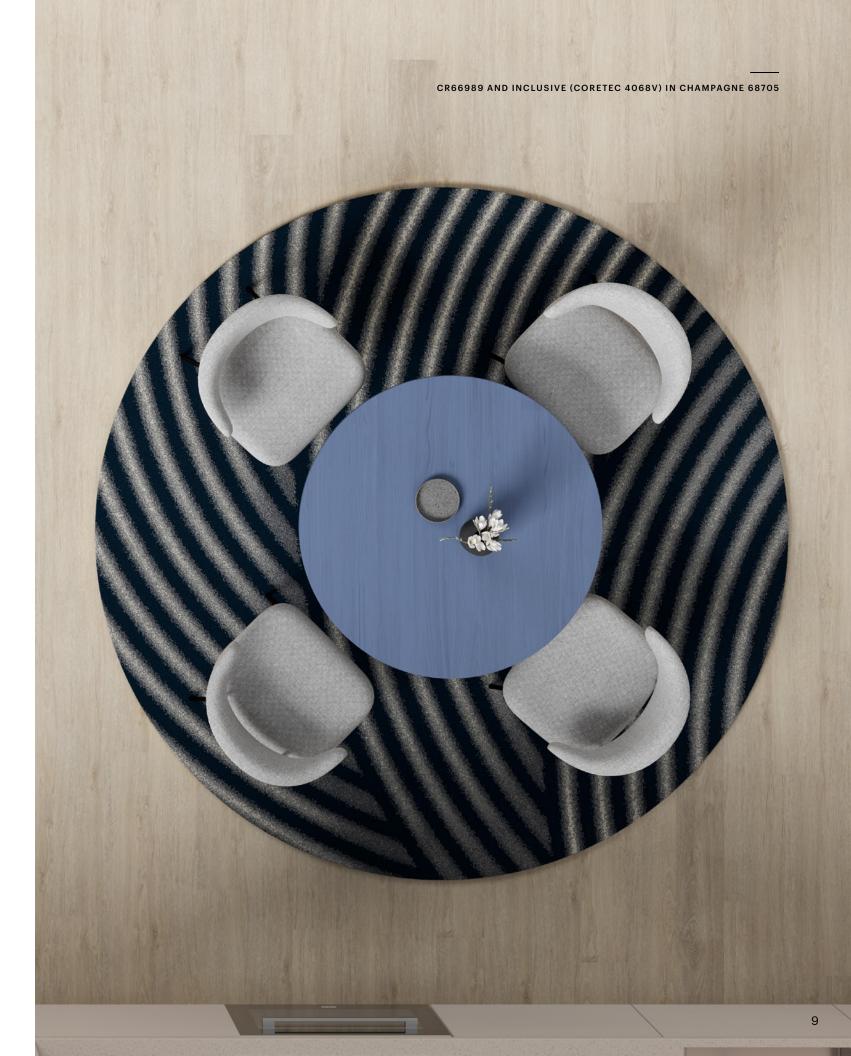

Y12449 GUEST ROOM

CF66994 LIVING RUG

CR66989 DINING ROOM RUG

INCLUSIVE (CORETEC 4068V)
IN CHAMPAGNE 68705

 $\mathbf{4}$ 

5236D

5500D

5795D