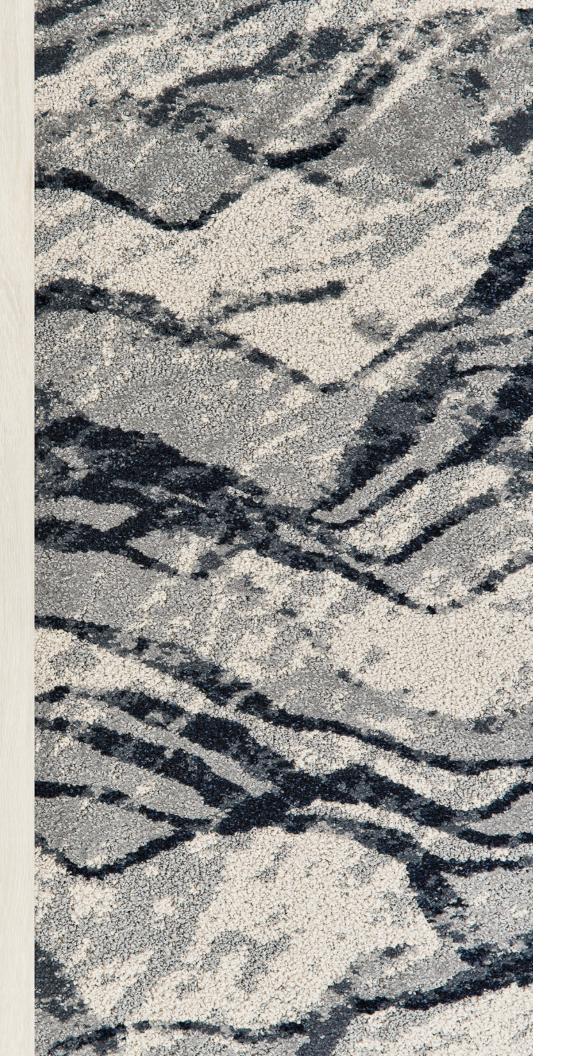

## **Color That Calms**

The Zen inspired palette offers a soothing visual balm to the turbulence of everyday life.

Dusk and dawn, the gentlest moments of the day are reflected in the deep hues and soft neutrals of the color palette.