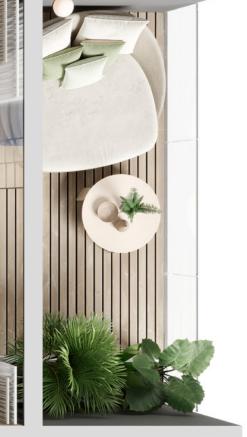

"A man of calm is like a shady tree. People who need shelter come to it."

Toba Beta

SOUNDSCAPE (LVT 4063V) IN SILK 63121 LokSeam technology allows you to pair 32 oz

broadloom with LVT for a transitionless design.