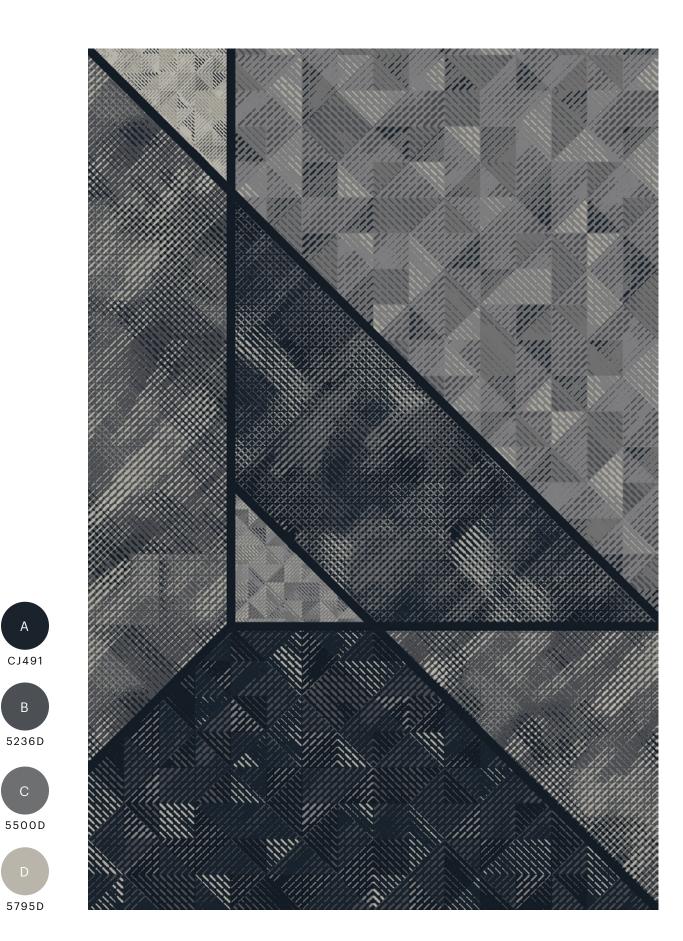

Y12449 GUEST ROOM

CF66994 LIVING RUG

CR66989 DINING ROOM RUG

INCLUSIVE (CORETEC 4068V)
IN CHAMPAGNE 68705

 $\mathbf{4}$ 

5236D

5500D

5795D

12 ft × 18 ft 1.6 in | 3.66 m × 5.53 m

8

5795D

CJ491

5795D

CJ491

5236D

5500D

5500D

"Choose to be optimistic. It feels better."

Dalai Lama

A CJ491

5236D

55000

D

5795D