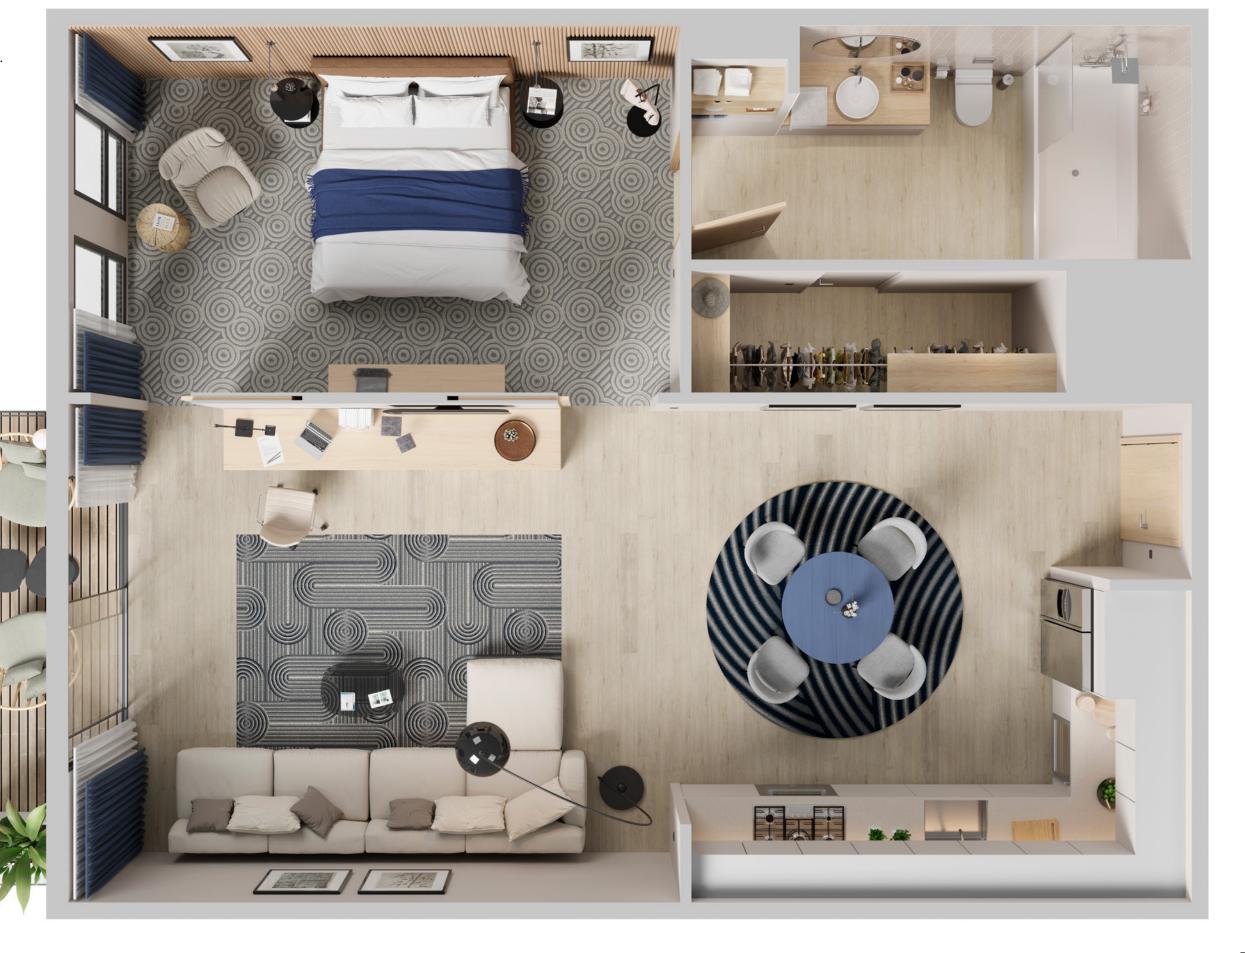

Y12449 GUEST ROOM

CF66994 LIVING RUG

CR66989 DINING ROOM RUG

INCLUSIVE (CORETEC 4068V)
IN CHAMPAGNE 68705

 $\mathbf{4}$ 

5236D

5500D

5795D

## INCLUSIVE (CORETEC 4068V) IN INDUSTRIAL 68599

GUESTROOM

### EXPRESSION (CORETEC 4069V) IN CLAY 69504

31

BATHROOM

CJ491

5236D

5500D

"Carpet tile allows you the flexibility to design moments of pause or pathways in a space. Whether focusing on subtle transitions or dynamic movement, use tile to define the guest experience."