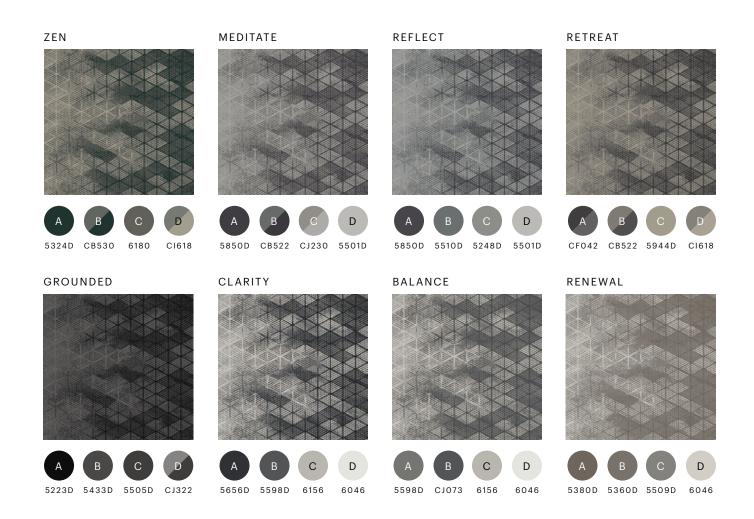

## **Color That Calms**

The Zen inspired palette offers a soothing visual balm to the turbulence of everyday life.

Dusk and dawn, the gentlest moments of the day are reflected in the deep hues and soft neutrals of the color palette.