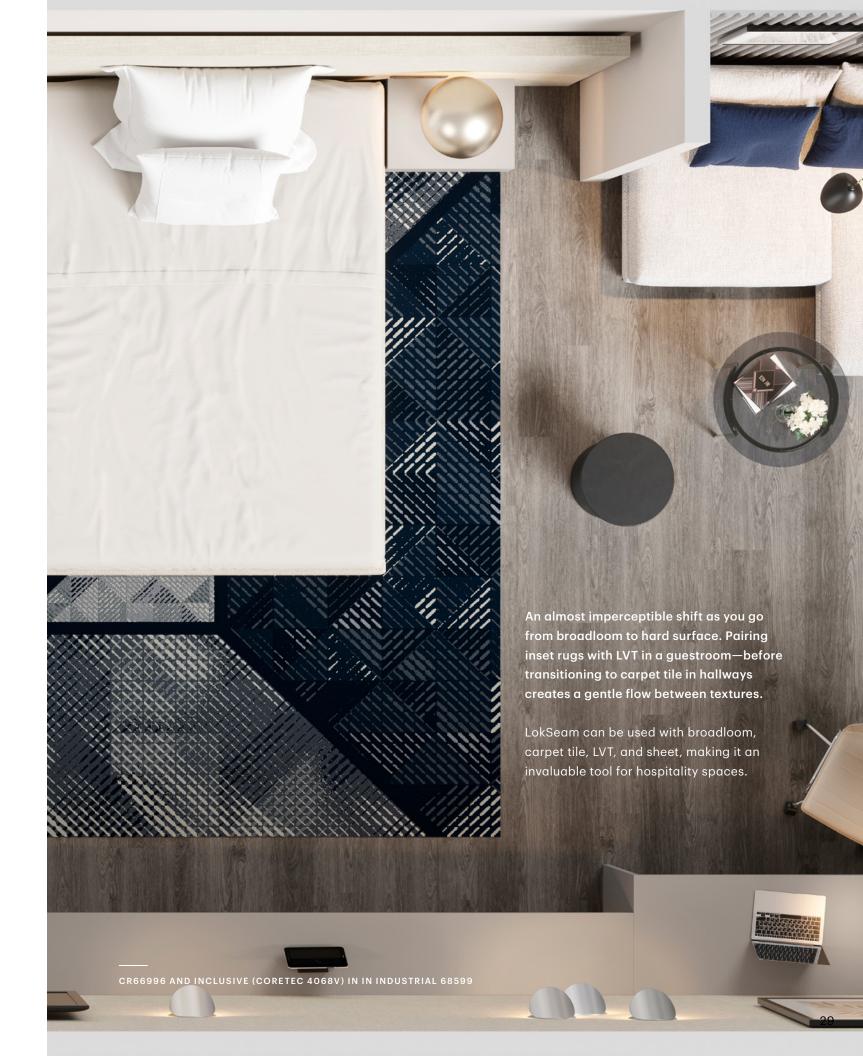

"A man of calm is like a shady tree. People who need shelter come to it."

Toba Beta

SOUNDSCAPE (LVT 4063V) IN SILK 63121 LokSeam technology allows you to pair 32 oz

broadloom with LVT for a transitionless design.

## INCLUSIVE (CORETEC 4068V) IN INDUSTRIAL 68599

GUESTROOM

## Seamless transition helps zone and divide a space.

LokSeam creates a moisture-proof bond strong enough to withstand longterm heavy foot and roller traffic.

CJ491