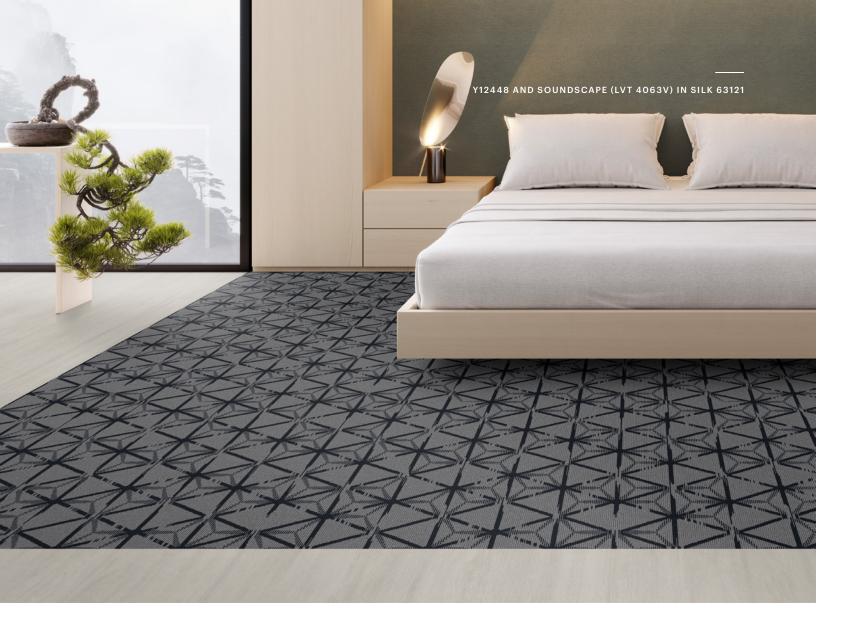

"A man of calm is like a shady tree. People who need shelter come to it."

Toba Beta

SOUNDSCAPE (LVT 4063V) IN SILK 63121 LokSeam technology allows you to pair 32 oz

broadloom with LVT for a transitionless design.