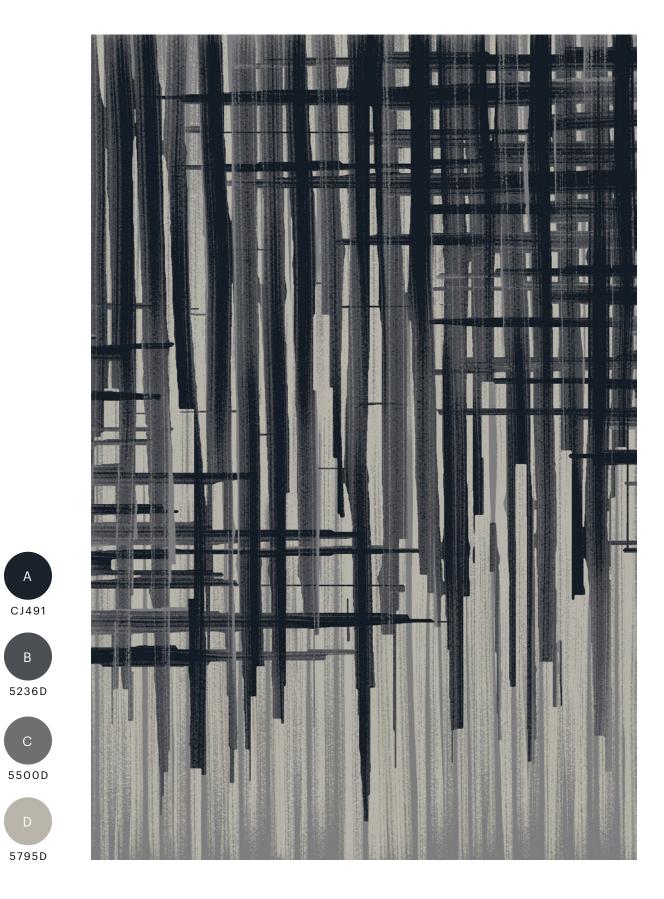

12 ft × 18 ft 1.6 in | 3.66 m × 5.53 m

8

5795D

CJ491

5795D

CJ491

5236D

5500D

5500D

"Choose to be optimistic. It feels better."

Dalai Lama

A CJ491

5236D

55000

D

5795D

6 ft × 12 ft | 1.83 m × 3.66 m

CJ491

5236D

5500D

CJ491

5236D

21

5236D

CJ491

23

CJ491

5236D

5500D

5795D

5795D

26