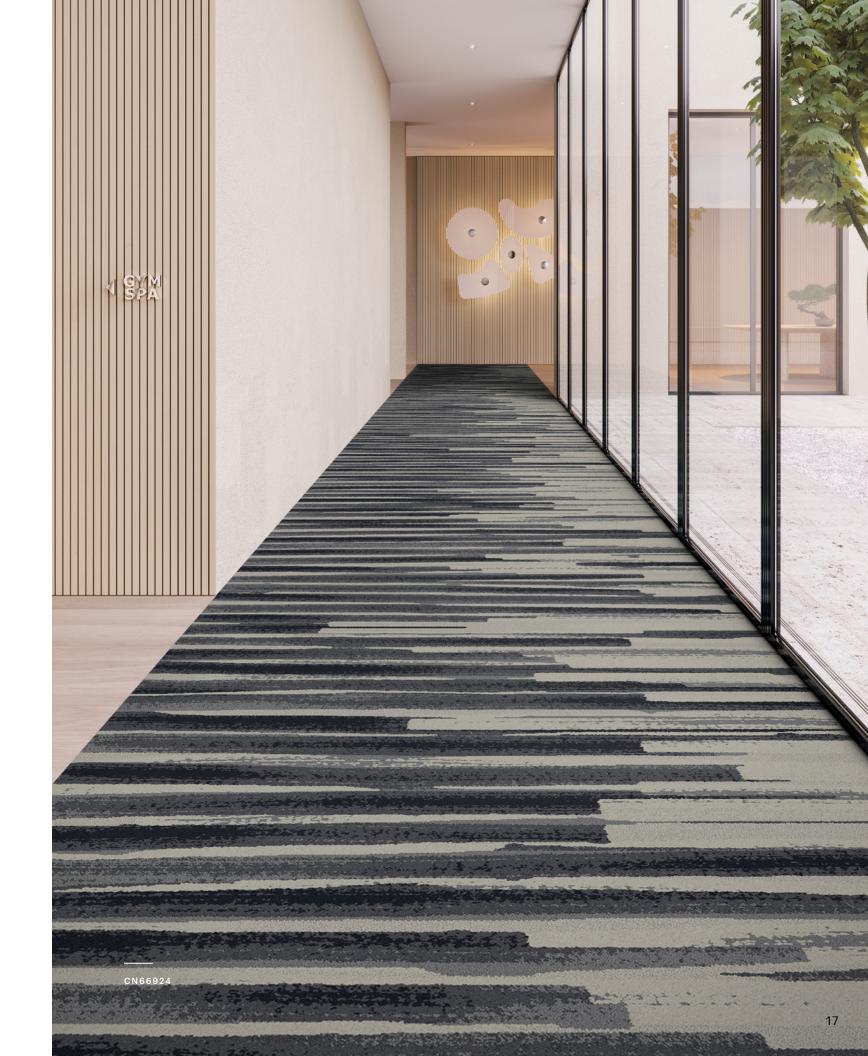

# **Organic Poetry**

A large-scale pattern will transform any space from a lobby to a guest room, ColorPoint technology builds seamless, sweeping patterns with pinpoint accuracy, unmatched detail, and enhanced product durability. ColorPoint construction creates textured carpet using varied pile height capabilities for full custom patterns of any length that create effortless transitions from room to room.

Y12449 GUEST ROOM

CF66994 LIVING RUG

CR66989 DINING ROOM RUG

INCLUSIVE (CORETEC 4068V)
IN CHAMPAGNE 68705

 $\mathbf{4}$ 

5236D

5500D

5795D