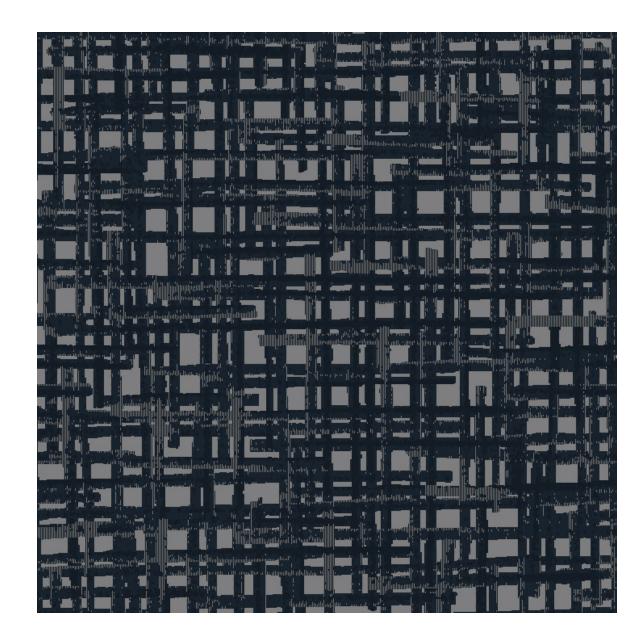

6 ft × 12 ft | 1.83 m × 3.66 m

CJ491

5236D

5500D

CJ491

5236D

21

5236D

CJ491

23

CJ491

5236D

5500D

5795D

5795D

26