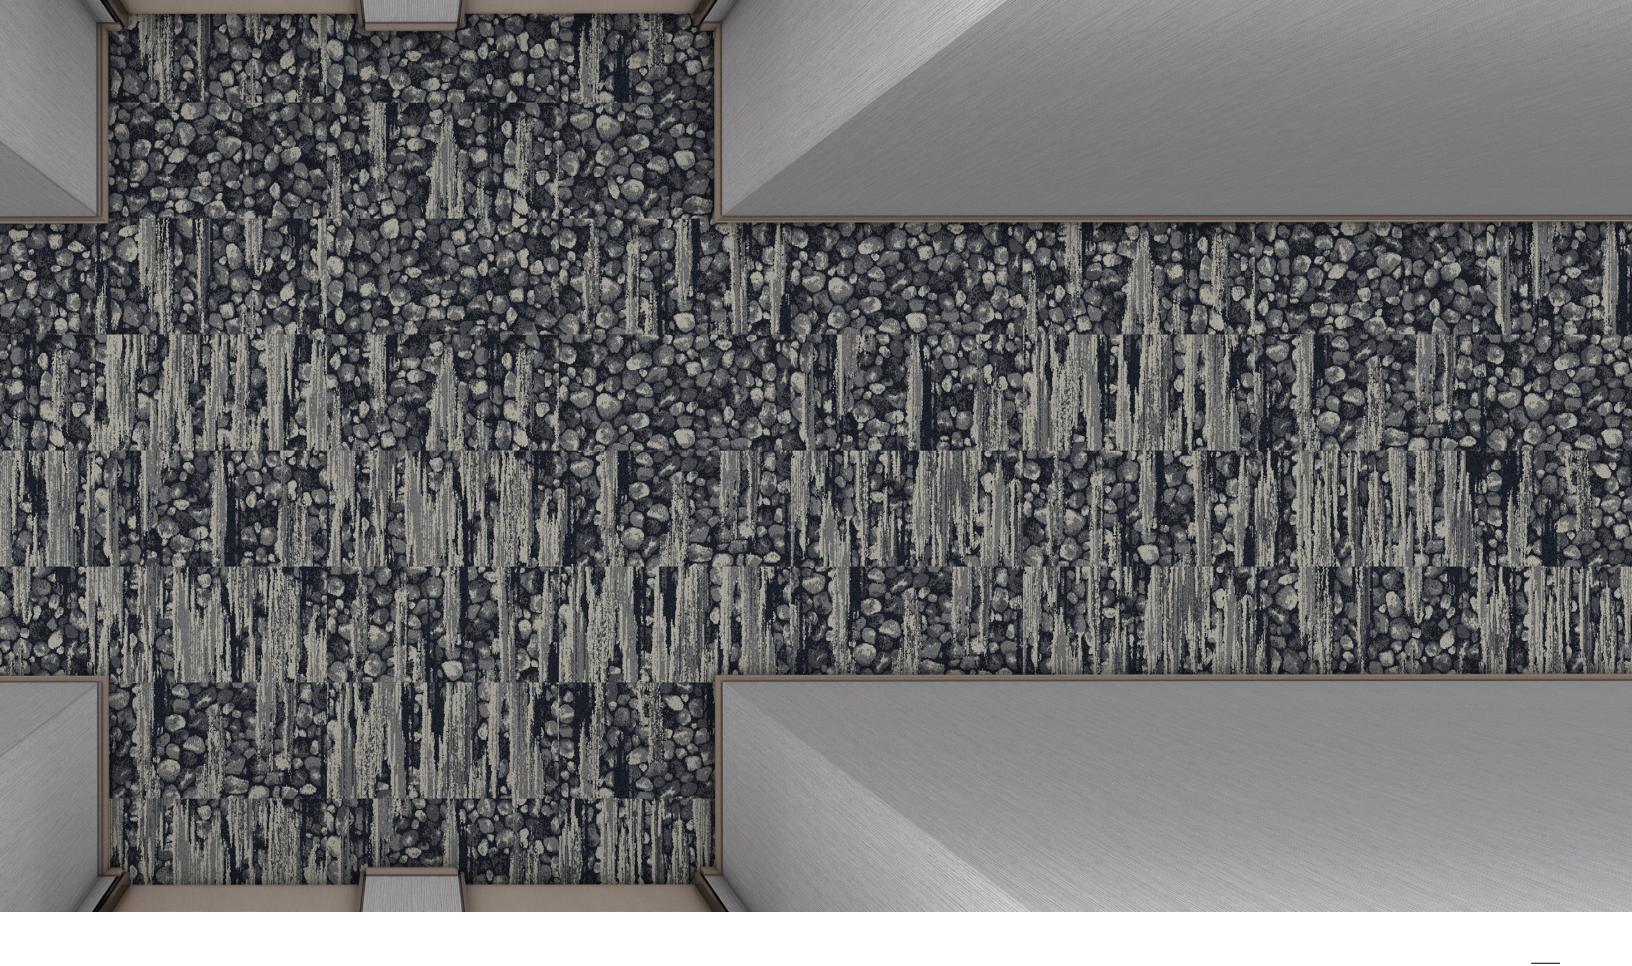

12 ft × 18 ft 1.6 in | 3.66 m × 5.53 m

8

5795D

CJ491

5795D

CJ491

5236D

5500D

5500D

"Choose to be optimistic. It feels better."

Dalai Lama

A CJ491

5236D

55000

D

5795D

6 ft × 12 ft | 1.83 m × 3.66 m

CJ491

5236D

5500D

CJ491

5236D

21

5236D

CJ491

23

CJ491

5236D

5500D

5795D

5795D

26

CJ491

5236D

5500D

The innovative COREtec technology delivers performance that is waterproof, making it the perfect solution for

all areas of the guest room.