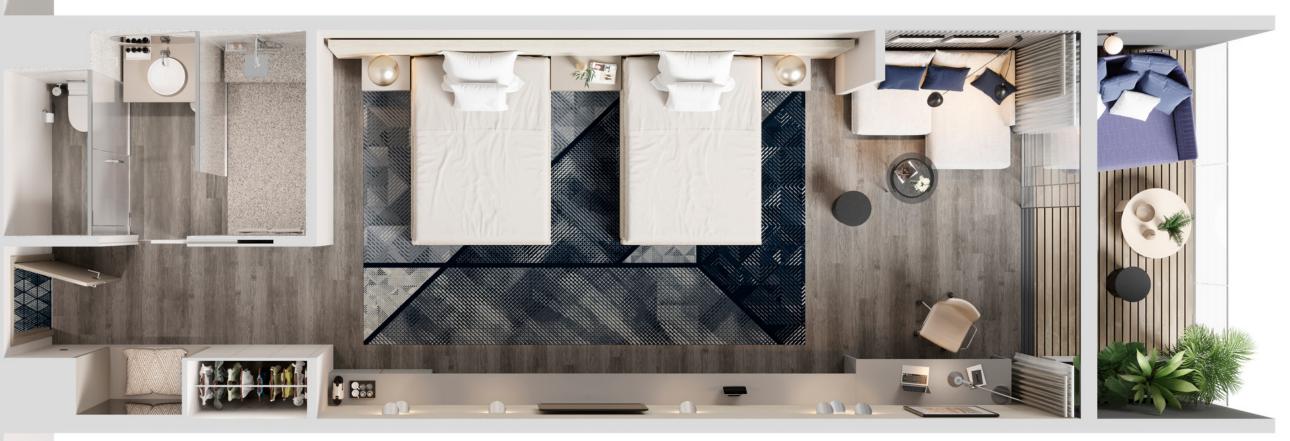

Y12449 GUEST ROOM

CF66994 LIVING RUG

CR66989 DINING ROOM RUG

INCLUSIVE (CORETEC 4068V)
IN CHAMPAGNE 68705

 $\mathbf{4}$ 

5236D

5500D

5795D

## INCLUSIVE (CORETEC 4068V) IN INDUSTRIAL 68599

GUESTROOM

### EXPRESSION (CORETEC 4069V) IN CLAY 69504

31

BATHROOM

CJ491

5236D

5500D

"Carpet tile allows you the flexibility to design moments of pause or pathways in a space. Whether focusing on subtle transitions or dynamic movement, use tile to define the guest experience."

47

CT67826 CORRIDOR

**Y12452** RUG

INCLUSIVE (CORETEC 4068V)
IN CHAMPAGNE 68705
GUESTROOM

EXPRESSION (CORETEC 4069V)
IN CLAY 69504
BATHROOM

CJ491

5500D