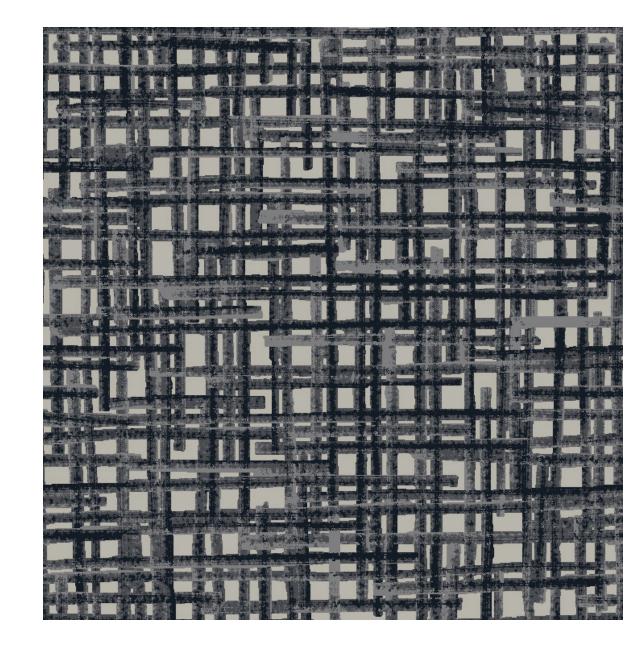

12 ft × 18 ft 1.6 in | 3.66 m × 5.53 m

8

5795D

CJ491

5795D

CJ491

5236D

5500D

5500D

"Choose to be optimistic. It feels better."

Dalai Lama

A CJ491

5236D

55000

D

5795D

6 ft × 12 ft | 1.83 m × 3.66 m

CJ491

5236D

5500D

CJ491

5236D

21

5236D

CJ491

23

CJ491

5236D

5500D

5795D

5795D

26