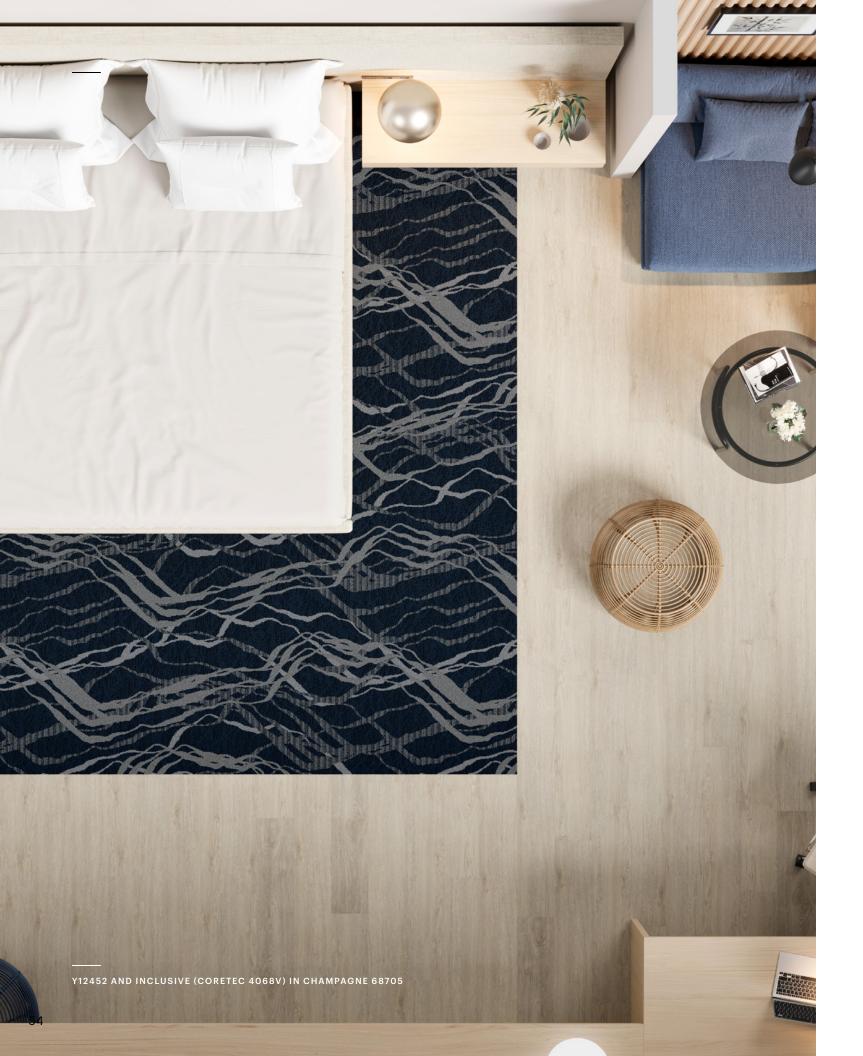

Y12449 GUEST ROOM

CF66994 LIVING RUG

CR66989 DINING ROOM RUG

INCLUSIVE (CORETEC 4068V)
IN CHAMPAGNE 68705

 $\mathbf{4}$ 

5236D

5500D

5795D

CJ491

5236D

5500D

The innovative COREtec technology delivers performance that is waterproof, making it the perfect solution for

all areas of the guest room.