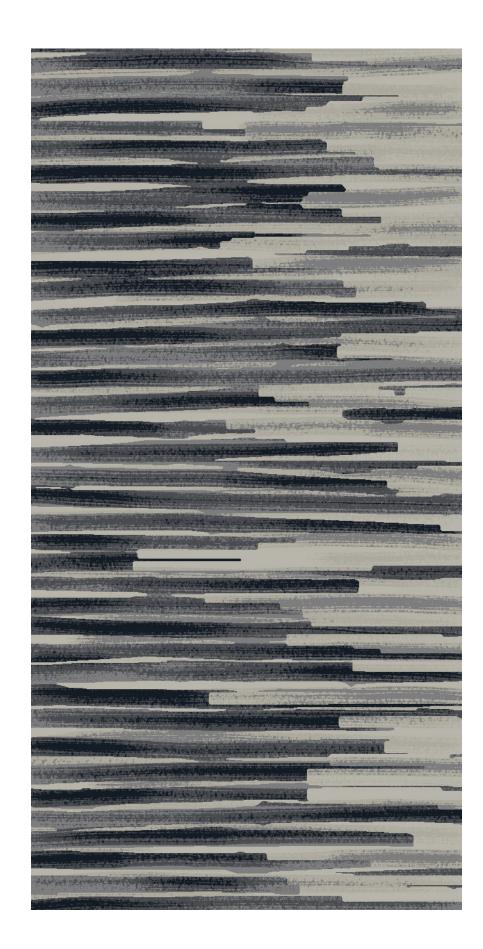

## **Geometric Poetry**

Multi-level cut loop broadloom created with stitch by stitch control, offers precise design capabilities and improved pattern clarity. The ability to tuft with both cut and loop gives a softer look and feel for textural and visual comfort. This construction also supports two-three color patterns for more budget-friendly spaces, such as guestrooms or certain public spaces.