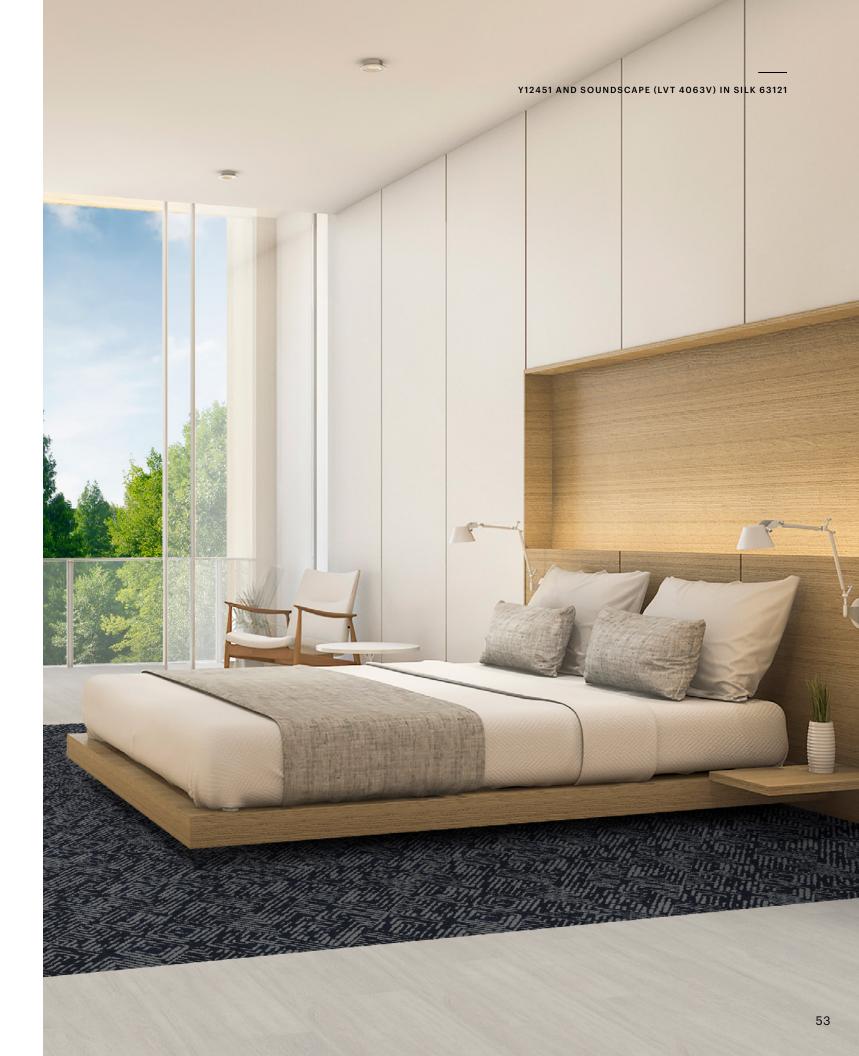

"A man of calm is like a shady tree. People who need shelter come to it."

Toba Beta

SOUNDSCAPE (LVT 4063V) IN SILK 63121 LokSeam technology allows you to pair 32 oz

broadloom with LVT for a transitionless design.