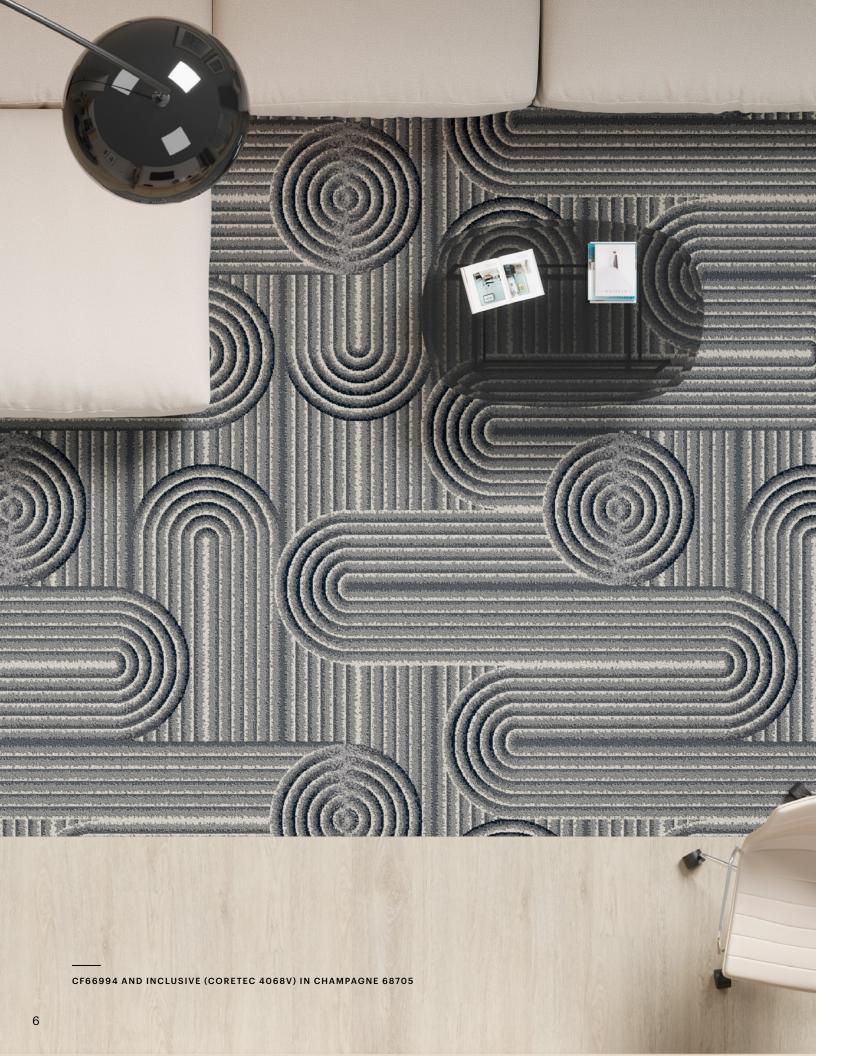

# **Organic Poetry**

A large-scale pattern will transform any space from a lobby to a guest room, ColorPoint technology builds seamless, sweeping patterns with pinpoint accuracy, unmatched detail, and enhanced product durability. ColorPoint construction creates textured carpet using varied pile height capabilities for full custom patterns of any length that create effortless transitions from room to room.

Y12449 GUEST ROOM

CF66994 LIVING RUG

CR66989 DINING ROOM RUG

INCLUSIVE (CORETEC 4068V)
IN CHAMPAGNE 68705

 $\mathbf{4}$ 

5236D

5500D

5795D