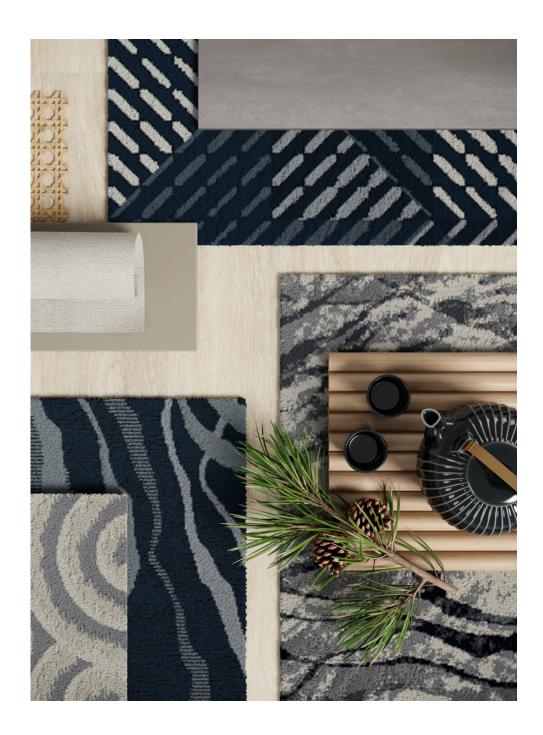

## **Color That Calms**

The Zen inspired palette offers a soothing visual balm to the turbulence of everyday life.

Dusk and dawn, the gentlest moments of the day are reflected in the deep hues and soft neutrals of the color palette.